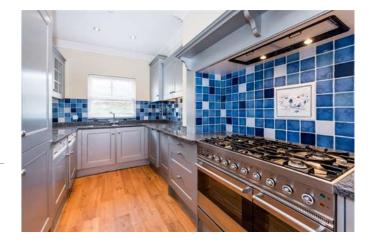

### Description

This beautiful property comprises a modern kitchen which opens up to a large reception room with wooden floors, a feature fireplace, and doors leading to the private patio garden. The first floor accommodation consists of a further bright reception room also with wooden floors and beautiful views over Richmond Park, a large double bedroom with built in wardrobes and a family bathroom. On the top floor of the property is the large master bedroom with built in wardrobes, two further bedrooms and a further modern family bathroom. The property benefits from being within a gated development and has a lock up garage.