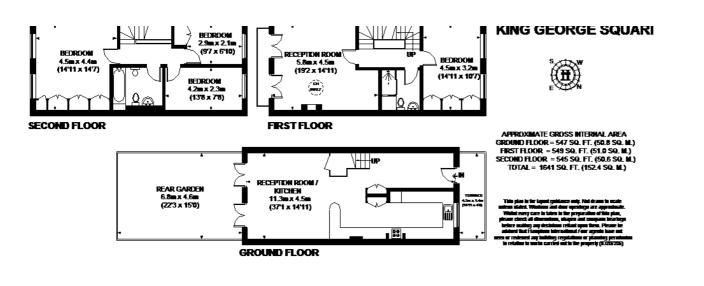

h wooden floors and beautiful views over Richmond Park, a large double bedroom with built in wardrobes and a family bathroom. On the top floor of the property is the large master bedroom with built in wardrobes, two further bedrooms and a further modern family bathroom. The property benefits from being within a gated development and has a lock up garage.

#### Situation

This popular gated development is within

Hamptons Richmond Lettings

8 The Quadrant Richmond TW9 1BP Tel: 020 8940 1199 - richmondlettings@hamptons-int.com www.hamptons.co.uk walking distance of local shops on Friars Stile Road at the top of Richmond Hill and is accessible to Richmond town centre and station. Richmond Park is moments away and offers glorious unspoilt park and woodlands.

## Furnishing

Unfurnished











For clarification, we wish to inform prospective purchasers that we have prepared these sales particulars as a general guide. We have not verified permissions, nor carried out a survey, tested the services, appliances and specific fittings. Room sizes are approximate and rounded: they are taken between internal wall surfaces and therefore include cupboards/shelves, etc. Accordingly, they should not be relied upon for carpets and furnishings. It should also be noted that all fixtures and fittings, carpeted, curtains/blinds, kitchen equipment and garden statuary, whether fitted or not, are deemed removable by the vendor unless specifically itemised with these particulars.

#### **Hamptons Richmond Lettings**

8 The Quadrant Richmond TW9 1BP Tel: 020 8940 1199 - richmondlettings@hamptons-