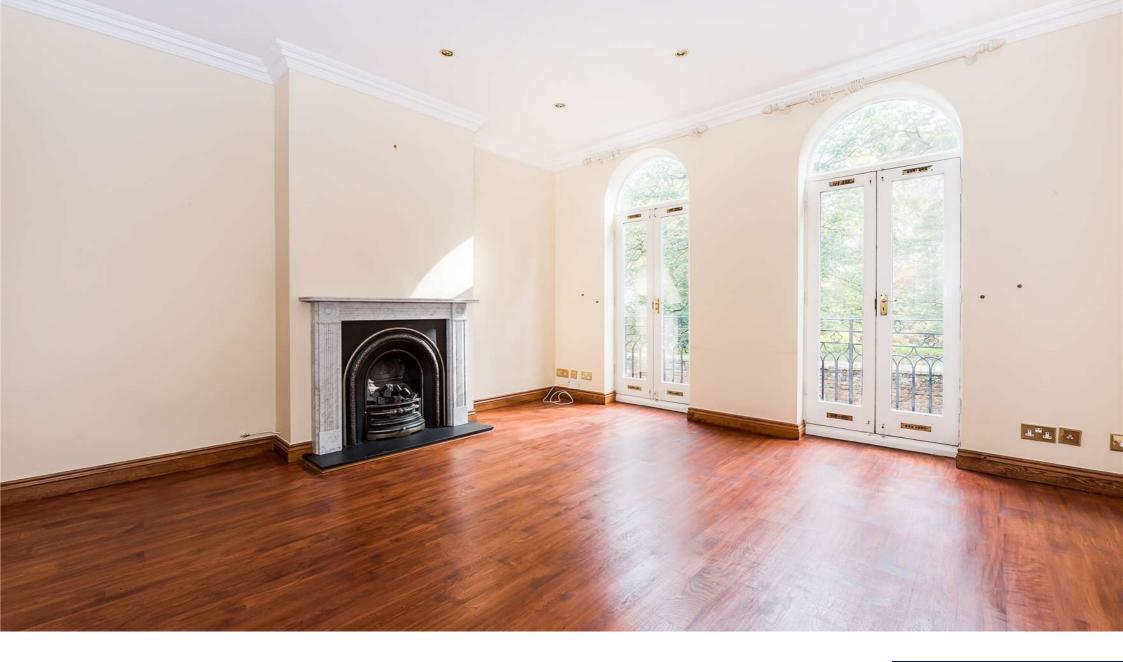

### Description

This beautiful property comprises a modern kitchen which opens up to a large reception room with wooden floors, a feature fireplace, and doors leading to the private patio garden. The first floor accommodation consists of a further bright reception room also with wooden floors and beautiful views over Richmond Park, a large double bedroom with built in wardrobes and a family bathroom. On the top floor of the property is the large master bedroom with built in wardrobes, two further bedrooms and a further modern family bathroom. The property benefits from being within a gated development and has a lock up garage.