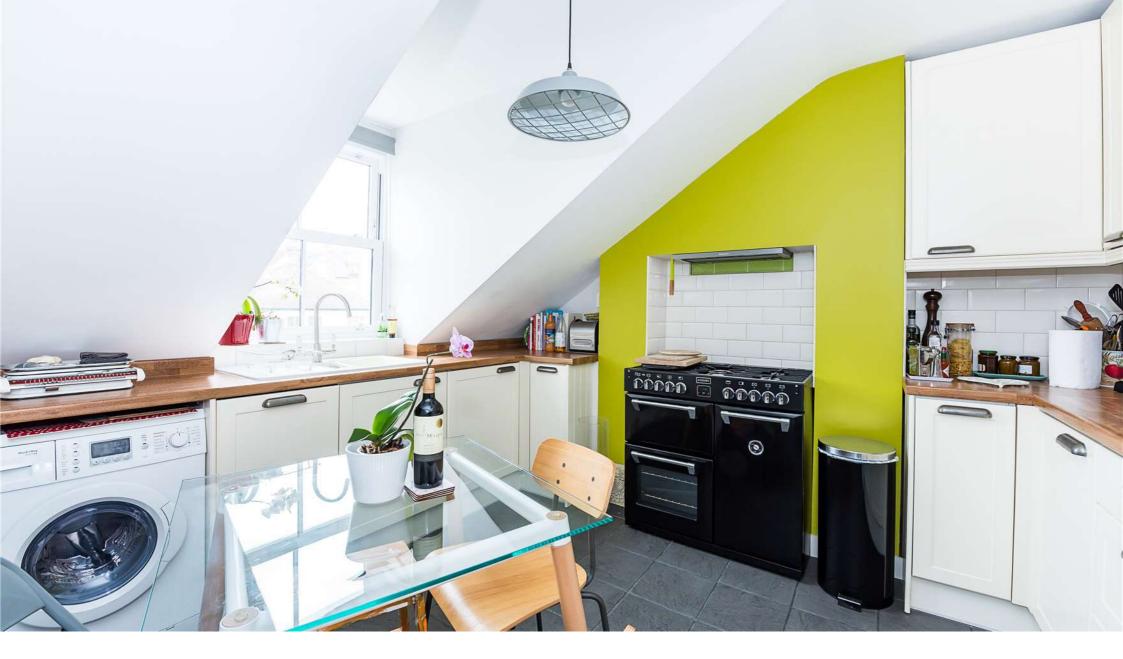

## Description

Stunning one bedroom conversion apartment situated in an enviable location close to Richmond Park, the high street and the station. This beautiful property has been completely refurbished throughout and benefits from a stylish eat-in kitchen with range cooker, a large bedroom with fitted wardrobes, a superb reception room with feature fireplace and a modern shower room.