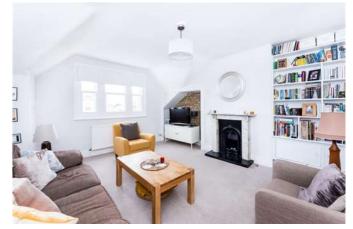

## Description

Stunning one bedroom conversion apartment situated in an enviable location close to Richmond Park, the high street and the station. This beautiful property has been completely refurbished throughout and benefits from a stylish eat-in kitchen with range cooker, a large bedroom with fitted wardrobes, a superb reception room with feature fireplace and a modern shower room.

### Furnishing

Unfurnished

Reception

Bedroom