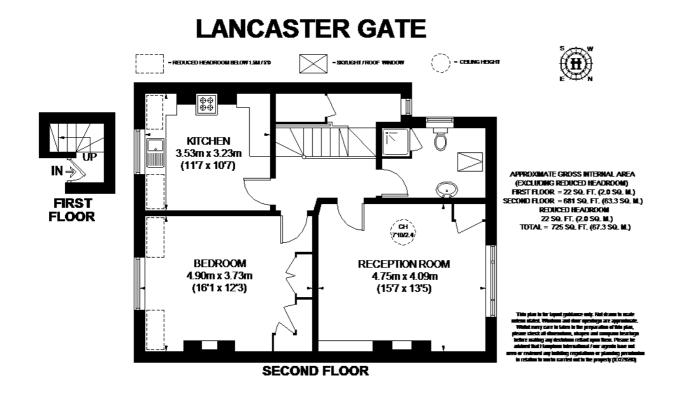

10/2016

Absolutely stunning one bedroom conversion apartment situated on a prime residential road in Richmond.

Apartment | Reception | Eat-in Kitchen | Bedroom | Shower room.

## Description

Stunning one bedroom conversion apartment situated in an enviable location close to Richmond Park, the high street and the station. This beautiful property has been completely refurbished throughout and benefits from a stylish eat-in kitchen with range cooker, a large bedroom with fitted wardrobes, a superb reception room with feature fireplace and a modern shower room.

### Furnishing

Unfurnished



Reception



Bedroom

#### Hamptons Richmond Lettings

8 The Quadrant Richmond TW9 1BP Tel: 020 8940 1199 - richmondlettings@hamptons-int.com www.hamptons.co.uk



**Energy Performance Certificate** 



€ 936 Potential future £ 1,671 over 3 yes E 780 over 3 Hot Wate £ 288 over 3 years E 240 over 3 yea Totals E 2,103 E 1,167 These figures show how much the average household would spend in this p energy use for running appliances like TVs, computers The graph shows the current energ The higher the rating the lower your fuel bills are like Typical savings over 3 years Indicative cost Green Deal £4,000 - £14,000 £ 603 0 2 Draught proc 680-6120 £ 24 £2,200 - £3,000 £ 168

For clarification, we wish to inform prospective purchasers that we have prepared these sales particulars as a general guide. We have not verified permissions, nor carried out a survey, tested the services, appliances and specific fittings. Room sizes are approximate and rounded: they are taken between internal wall surface