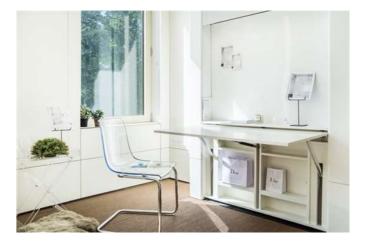

## Description

Stunning studio apartment designed by award winning architect Dandi Living boasting luxurious living accommodation including a large open plan room with lots of natural light, a concealed kitchen hidden behind folding doors with under counter fridge, microwave oven with grill and induction hob, bespoke built in storage, innovative bed pods which can be raised from floor to ceiling using a silent counter balance system, luxurious bathrooms and under floor heating. The development also benefits from a communal lounge with pool table and wifi.