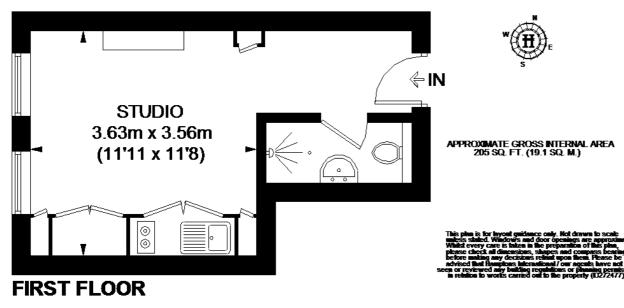

# **SOVEREIGN COURT**

For clarification, we wish to inform prospective purchasers that we have prepared these sales particulars as a general guide. We have not verified permissions, nor carried out a survey, tested the services, appliances and specific fittings. Room sizes are approximate and rounded: they are taken between internal wall surfaces and therefore include cupboards/shelves, etc. Accordingly, they should not be relied upon for carpets and furnishings. It should also be noted that all fixtures and fittings, carpeted, curtains/blinds, kitchen equipment and garden statuary, whether fitted or not, are deemed removable by the vendor unless specifically itemised with these particulars.