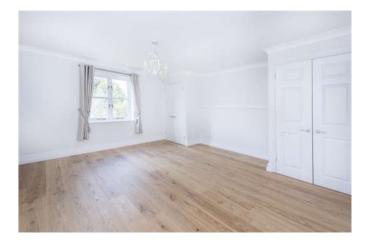

### Description

Furnishing

The stylish riverside apartment comprises a light and spacious reception room, fully integrated high spec kitchen, two double bedrooms both with en-suite and an additionally cloakroom. The property has been beautifully renovated throughout with oak flooring, contemporary bathrooms and kitchen and has a wonderful view of the river from the balcony. The property also benefits from an off street parking space.