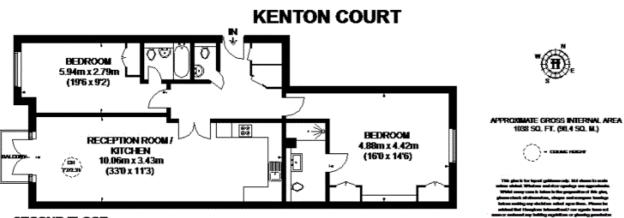

Potential future :

he average energy efficiency rating for a roland and Wales is band D (rating 60).

Typical savings over 3 years

£ 333

The EPC ratios shown here is hased or

Indicative cost

E2,200 - E3,000

SECOND FLOOR

1038 SQ. FT. (S0.4 SQ. M.)

For clarification, we wish to inform prospective purchasers that we have prepared these sales particulars as a general guide. We have not verified permissions, nor carried out a survey, tested the services, appliances and specific fittings. Room sizes are approximate and rounded: they are taken between internal wall surfaces and therefore include cupboards/shelves, etc. Accordingly, they should not be relied upon for carpets and furnishings. It should also be noted that all fixtures and fittings, carpeted, curtains/blinds, kitchen equipment and garden statuary, whether fitted or not, are deemed removable by the vendor unless specifically itemised with these particulars.