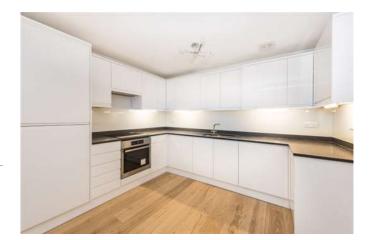

### Description

Furnishing

The stylish riverside apartment comprises a light and spacious reception room, fully integrated high spec kitchen, two double bedrooms both with en-suite and an additionally cloakroom. The property has been beautifully renovated throughout with oak flooring, contemporary bathrooms and kitchen and has a wonderful view of the river from the balcony. The property also benefits from an off street parking space.