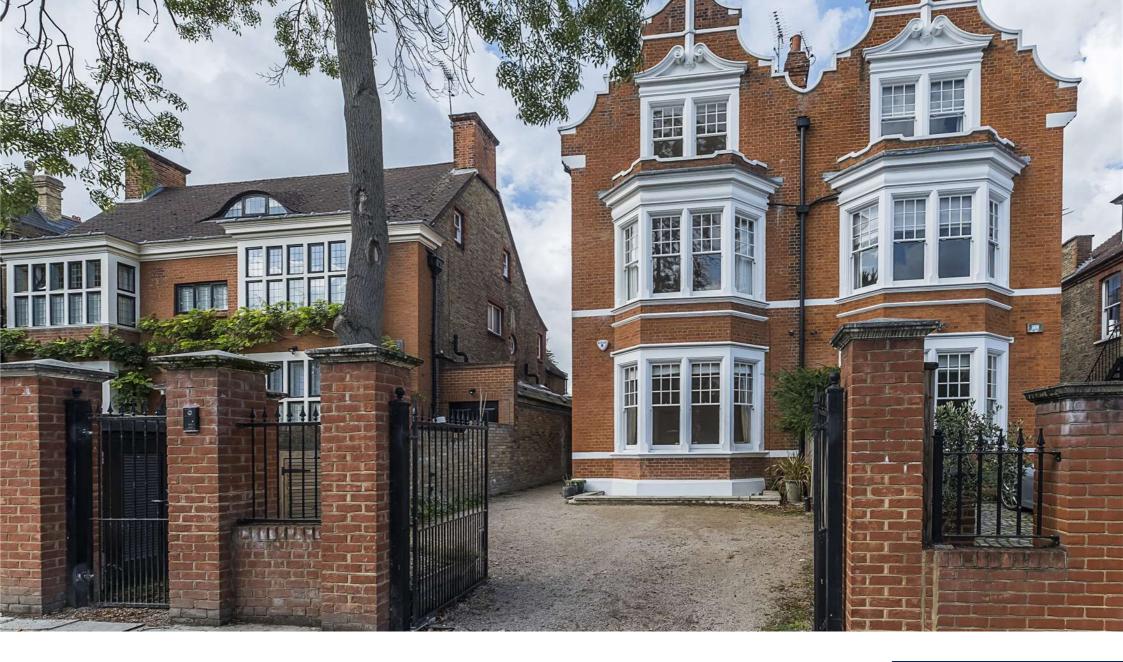

## £12,000 Per Month - Available Now

An extremely large and beautiful six bedroom gated Victorian family home in prime Richmond with off street parking.

Gated Family Home | 6 Bedrooms | 3 Reception Rooms | 4 Bathrooms | Off Street Parking.

This beautiful Victorian family home as been recently refurbished to offer all the modern facilities a large family require but also retaining the stunning period features including high ceilings, stain glass windows and many feature fireplaces. On the ground floor the property comprises a spacious family kitchen/dining living space to the rear with bi-folding doors to the large garden, a further reception room or dining room in the middle and a large formal reception room to the front of the property. Upstairs over two floors are four equally sized double bedrooms one with access to a large roof terrace, an extremely large landing area perfect for a children's playroom/reception room, two family bathrooms, two separate WC's, a further shower room and an extremely impressive master