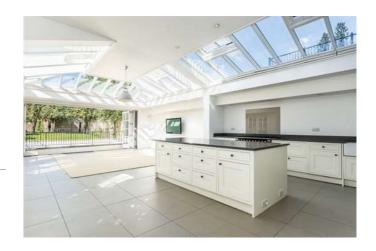

This beautiful Victorian family home as been recently refurbished to offer all the modern facilities a large family require but also retaining the stunning period features including high ceilings, stain glass windows and many feature fireplaces. On the ground floor the property comprises a spacious family kitchen/dining living space to the rear with bi-folding doors to the large garden, a further reception room or dining room in the middle and a large formal reception room to the front of the property. Upstairs over two floors are four equally sized double bedrooms one with access to a large roof terrace, an extremely large landing area perfect for a children's playroom/reception room, two family bathrooms, two separate WC's, a further shower room and an extremely impressive master