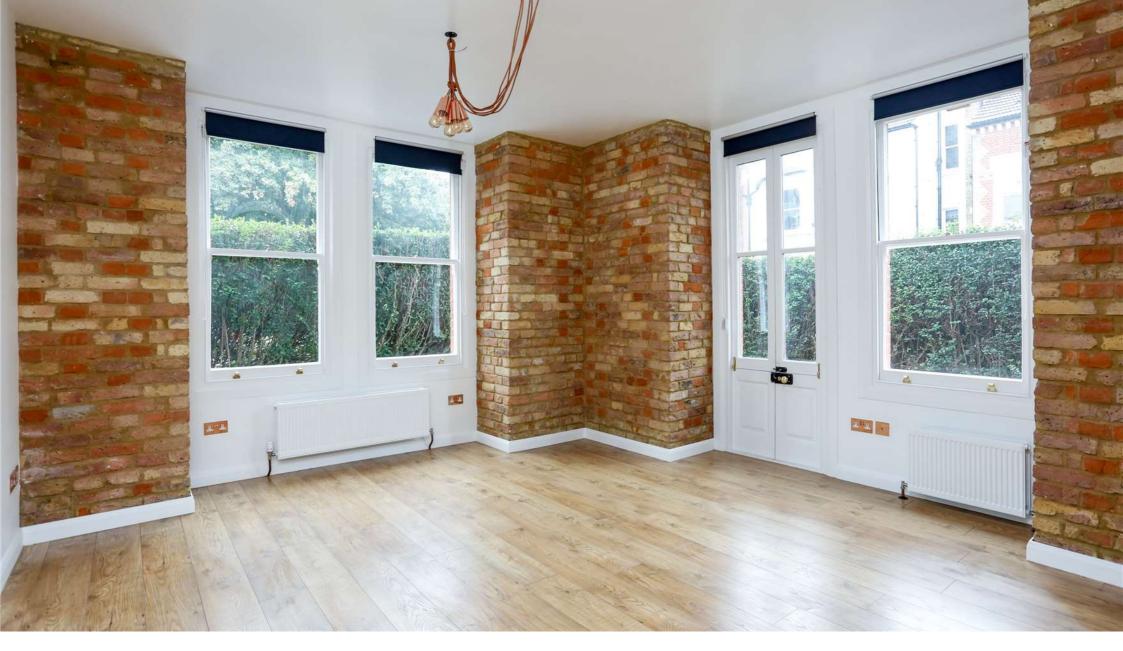

## Description

This beautifully refurbished studio apartment comprises a large and light studio room with wooden floors, stylish exposed brick work and French doors out to a lovely private decked area. The property further benefits from a separate modern kitchen and a new bathroom.