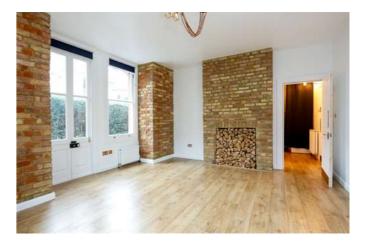

## Description

This beautifully refurbished studio apartment comprises a large and light studio room with wooden floors, stylish exposed brick work and French doors out to a lovely private decked area. The property further benefits from a separate modern kitchen and a new bathroom.