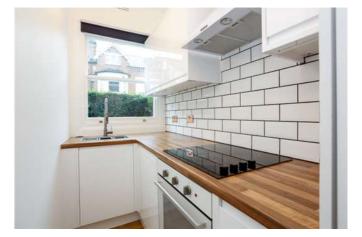

## Description

This beautifully refurbished studio apartment comprises a large and light studio room with wooden floors, stylish exposed brick work and French doors out to a lovely private decked area. The property further benefits from a separate modern kitchen and a new bathroom.