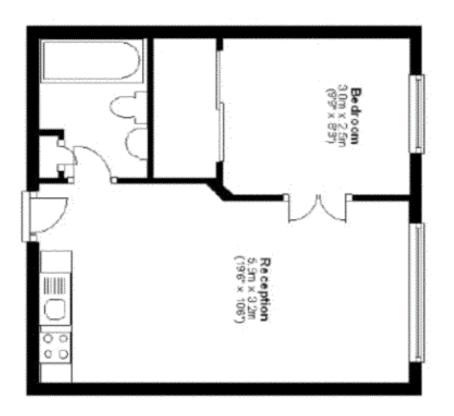

## **Description**

A bright one bedroom apartment on the 7th floor (with lift) of this portered development close to Sloane Square and Chelsea and all the shopping and travel amenities offered. Benefiting from wooden floors, 24 hour porter, communal heating and offered furnished.

## **Situation**

Nell Gwynn House is well located on Sloane Avenue close to the amenities of Kings Road and transport inks at Sloane Square (District and Circle lines).

Approximate Gross Internal Area: 32.0 sq m/ 342,4 sq t