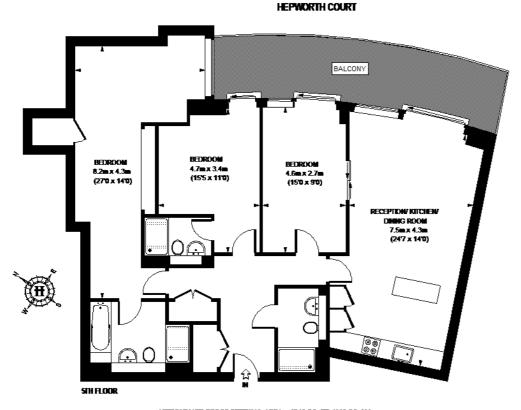

## **Energy Performance Certificate (EPC)**

APPROXIMATE CROSS INTERNAL AREA = 1249 SQ. FT. (116 SQ. M.)
This plus is for hypotypathora: only, Net-form is scale unders stabult. Windows flution specifigs are appealment. Within coary case to take to the proprietal or this plus places clocked all discounts, edupes it. Accordances inching to inform enabling any decisions evaluate upon the control upon the control proprietable evaluate upon the control p