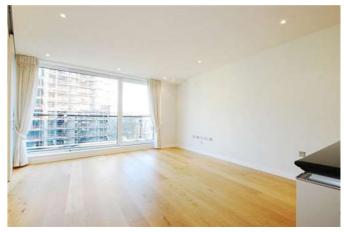

## £1,150 Per Week - Available Now

A lovely three bedroom apartment in this modern development near to the River. With two bathrooms and balcony this is an ideal modern apartment in Central London

3 Bedrooms | 2 Bathrooms | Electric Storage Heating | Dishwasher | Underground Parking | Electric Hob | Fridge/Freezer | Microwave | Oven | Washer/Dryer | Concierge | Porter | Balcony.

### Description

A lovely three bedroom apartment in this modern development near to the River. With two bathrooms and balcony this is an ideal modern apartment in Central London

## **Furnishing**

**Furnished** 

Reception

Master Bedroom