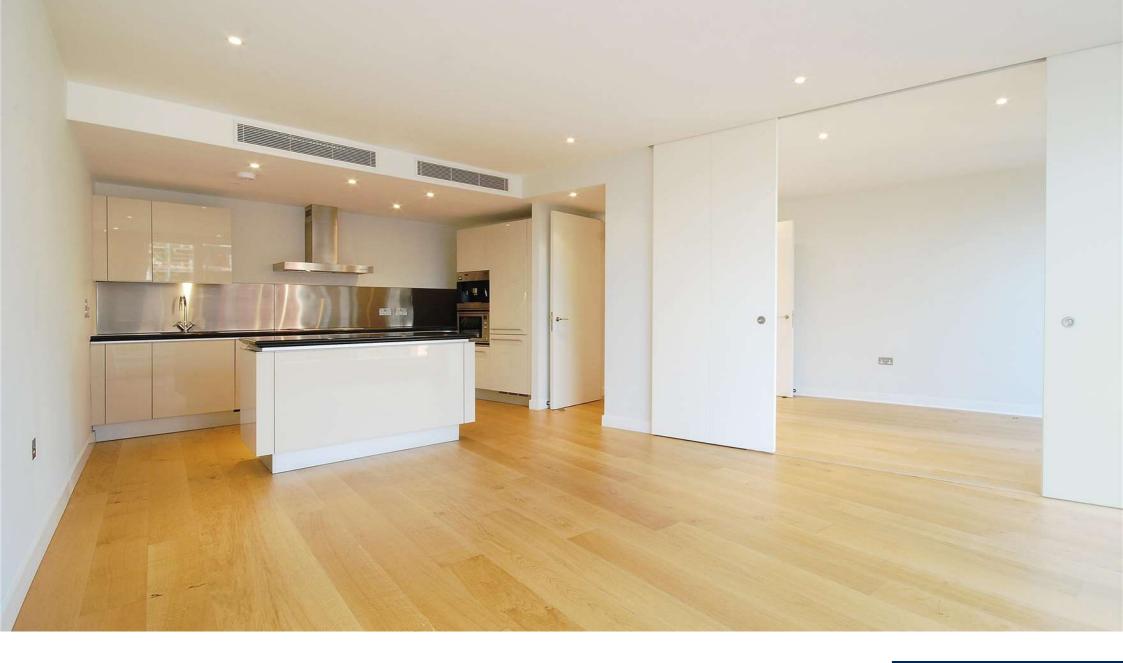

## £1,150 Per Week - Available Now

A lovely three bedroom apartment in this modern development near to the River. With two bathrooms and balcony this is an ideal modern apartment in Central London

3 Bedrooms | 2 Bathrooms | Electric Storage Heating | Dishwasher | Underground Parking | Electric Hob | Fridge/Freezer | Microwave | Oven | Washer/Dryer | Concierge | Porter | Balcony.

### Description

A lovely three bedroom apartment in this modern development near to the River. With two bathrooms and balcony this is an ideal modern apartment in Central London

## **Furnishing**

**Furnished** 

Reception

Master Bedroom