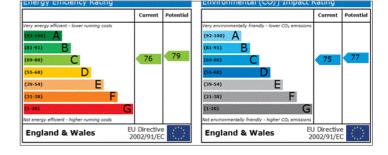

## **Energy Performance Certificate (EPC)**

APPROXIMATE CROSS INTERNAL AREA = 1249 SQ. FT. (116 SQ. M.)
This plus is for hypotypathora: only, Net-form is scale unders stabult. Windows flution specifigs are appealment. Within coary case to take to the proprietal or this plus places clocked all discounts, edupes it. Accordances inching to inform enabling any decisions evaluate upon the control upon the control proprietable evaluate upon the control p