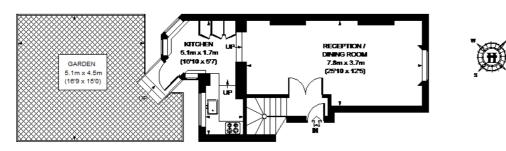

#### RAISED GROUND FLOOR

APPROXIMATE GROSS INTERNAL AREA LOWER GROUND FLOOR = 700 SQ. FT. (65 SQ. M.) RAISED GROUND FLOOR = 495 SQ. FT. (46 SQ. M.) TOTAL = 1195 SQ. FT. (111 SQ. M.)

This plan is for layout guidance only. Not drawn to scale unless stated. Windows & door openings are approximate. Whilst every care is taken in the preparation of this plan, please check all dimensions, shapes & compass bearings before making any decisions reliant upon them. Please be advised that Hamptons International if our agents have not seen or reviewed any building regulations or planning permission in relation to works carried out to the property. (ID105099)