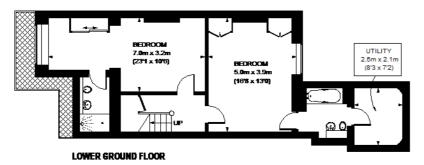

#### WALPOLE STREET

#### RAISED GROUND FLOOR

APPROXIMATE GROSS INTERNAL AREA LOWER GROUND FLOOR = 700 SQ. FT. (65 SQ. M.) RAISED GROUND FLOOR = 495 SQ. FT. (46 SQ. M.) TOTAL = 1195 SQ. FT. (111 SQ. M.)

This plan is for layout guidance only. Not drawn to scale unless stated. Windows & door openings are approximate. Whilst every care is taken in the preparation of this plan, please check all dimensions, shapes & compass bearings before making any decisions reliant upon them. Please be advised that Hamptons International if our agents have not seen or reviewed any building regulations or planning permission in relation to works carried out to the property. (ID105099)