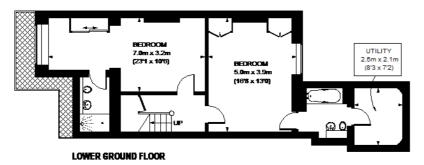

#### RAISED GROUND FLOOR

APPROXIMATE GROSS INTERNAL AREA LOWER GROUND FLOOR = 700 SQ. FT. (65 SQ. M.) RAISED GROUND FLOOR = 495 SQ. FT. (46 SQ. M.) TOTAL = 1195 SQ. FT. (111 SQ. M.)

This plan is for layout guidance only. Not drawn to scale unless stated. Windows & door openings are approximate. Whilst every care is taken in the preparation of this plan, please check all dimensions, shapes & compass bearings before making any decisions reliant upon them. Please be advised that Hamptons International if our agents have not seen or reviewed any building regulations or planning permission in relation to works carried out to the property. (ID105099)