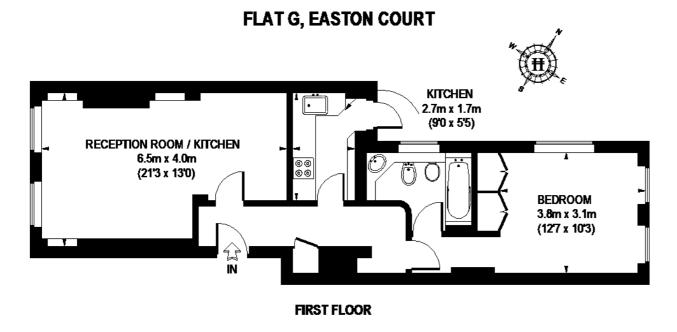

#### APPROXIMATE GROSS INTERNAL AREA = 635 SQ. FT. (59 SQ. M.)

This plan is for layout guidance only. Not drawn to scale unless stated. Windows & door openings are approximate. Whilst every care is taken in the preparation of this plan, please check all dimensions, shapes & compass bearings before making any decisions reliant upon them. Please be advised that Hamptons International / our agents have not seen or reviewed any building regulations or planning permission in relation to works carried out to the property. (ID29924)