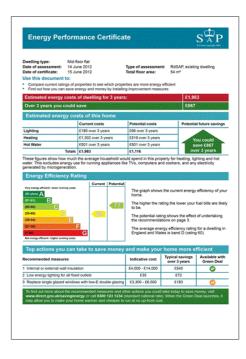

#### APPROXIMATE GROSS INTERNAL AREA = 635 SQ. FT. (59 SQ. M.)

This plan is for layout guidance only. Not drawn to scale unless stated. Windows & door openings are approximate. Whilst every care is taken in the preparation of this plan, please check all dimensions, shapes & compass bearings before making any decisions reliant upon them. Please be advised that Hamptons International / our agents have not seen or reviewed any building regulations or planning permission in relation to works carried out to the property. (ID29924)