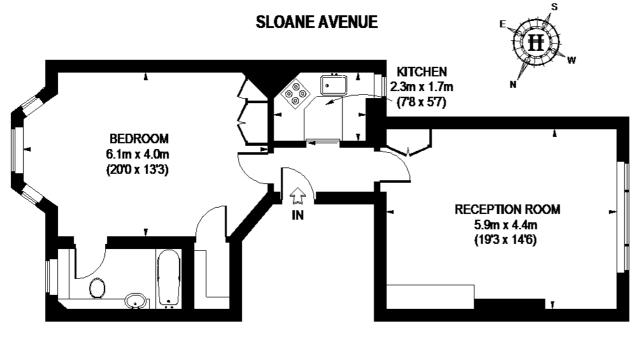

# Floorplan

# SECOND FLOOR

#### APPROXIMATE GROSS INTERNAL AREA = 689 SQ. FT. (64 SQ. M.)

This plan is for layout guidance only. Not drawn to scale unless stated. Windows & door openings are approximate. Whilst every care is taken in the preparation of this plan, please check all dimensions, shapes & compass bearings before making any decisions reliant upon them. Please be advised that Hamptons International / our agents have not seen or reviewed any building regulations or planning permission in relation to works carried out to the property. (ID49363)