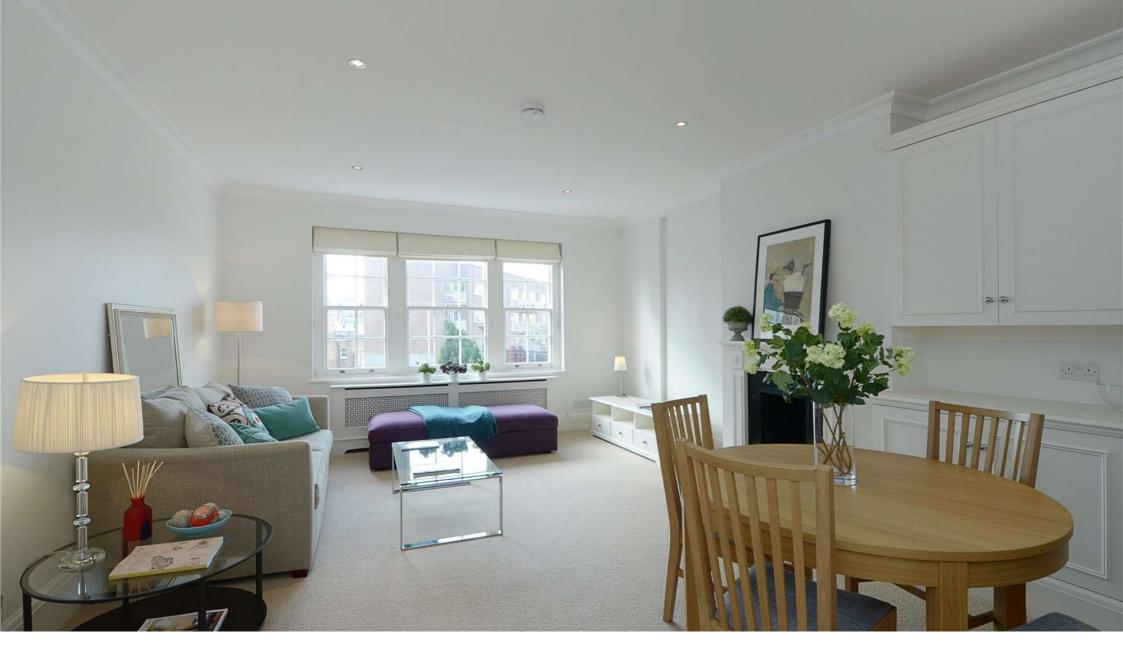

# Description

This gorgeous one bedroomed apartment in a beautiful period building which has been completely refurbished throughout. The flat offers an unusually large and stylish reception room, a smart kitchen and a large bedroom with a walk-in-wardrobe and en-suite bathroom. The flat has ample storage throughout in the reception, bathroom and the bedroom.