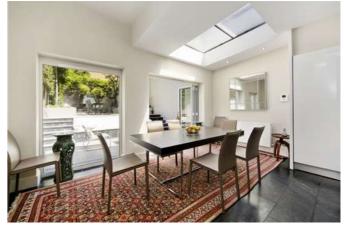

### Description

A beautifully presented four bedroom townhouse that has recently been refurbished and interior designed to a very high standard. The house is entered on the raised ground floor comprising entrance hallway and double reception room. The large bright eat-in kitchen is found on the lower floor along with a utility room, bedroom with brand new en suite shower room and access to a 40ft landscaped garden. The first floor offers a quest cloak room and bright double reception room. The master bedroom can be found on the second floor with excellent built in storage and large ensuite bathroom. The top floor offers two further bedrooms, one with a brand new ensuite shower room and walk in wardrobe and a further shower room. Offered unfurnished.

## Furnishing

Unfurnished

Reception Room

Kitchen