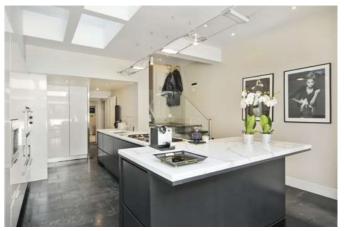

### Description

A beautifully presented four bedroom townhouse that has recently been refurbished and interior designed to a very high standard. The house is entered on the raised ground floor comprising entrance hallway and double reception room. The large bright eat-in kitchen is found on the lower floor along with a utility room, bedroom with brand new en suite shower room and access to a 40ft landscaped garden. The first floor offers a quest cloak room and bright double reception room. The master bedroom can be found on the second floor with excellent built in storage and large ensuite bathroom. The top floor offers two further bedrooms, one with a brand new ensuite shower room and walk in wardrobe and a further shower room. Offered unfurnished.

## Furnishing

Unfurnished

Reception Room

Kitchen