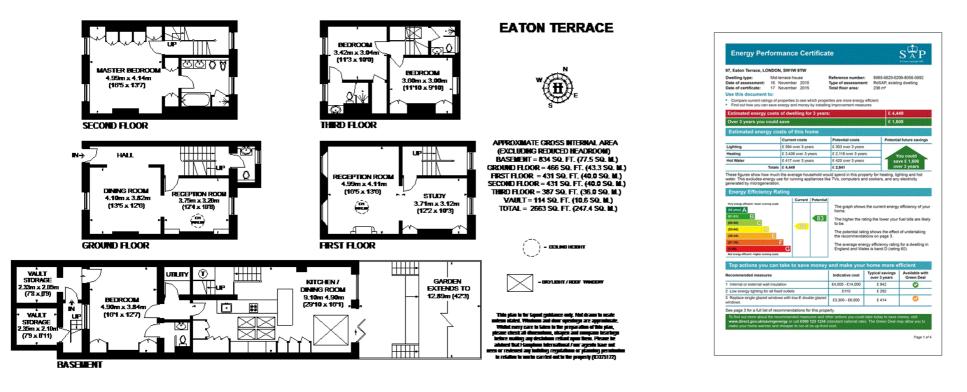

### Description

A beautifully presented four bedroom townhouse that has recently been refurbished and interior designed to a very high standard. The house is entered on the raised ground floor comprising entrance hallway and double reception room. The large bright eat-in kitchen is found on the lower floor along with a utility room, bedroom with brand new en suite shower room and access to a 40ft landscaped garden. The first floor offers a quest cloak room and bright double reception room. The master bedroom can be found on the second floor with excellent built in storage and large ensuite bathroom. The top floor offers two further bedrooms, one with a brand new ensuite shower room and walk in wardrobe and a further shower room. Offered unfurnished.