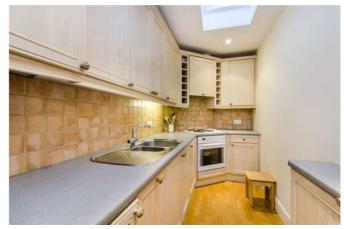

Lower Sloane Street London SW1W



# Lower Sloane Street London SW1W

# £650 per week - Available 30/09/2015



An extremely spacious two bedroom, two bathroom flat moments from Sloane Square underground Station. The flat has equal size bedrooms and a large reception room.

2 Bedrooms | 2 Bathrooms | Dishwasher | Fridge/Freezer | Oven | Lift | Day Porter.

## Description

An extremely spacious two bedroom, two bathroom flat moments from Sloane Square underground Station. The flat has equal size bedrooms and a large reception room.

### **Furnishing**

**Furnished** 



Kitchen



Bedroom

### **Hamptons Sloane Square Lettings**

7 Lower Sloane Street, Sloane Square London SW1W 8AH Tel: 020 7824 8242 - sloanesquarelettings@hamptons-int.com www.hamptons.co.uk

#### **BRISTOL HOUSE**



#### THIRD FLOOR

APPROXIMATE GROSS INTERNAL AREA = 829 SQ. FT. (77 SQ. M.)

This plan is for layout guidance only. Not drawn to scale unless stated. Windows & door openings are approximate. Whilst every care is taken in the preparation of this plan, please check all dimensions, shapes & compass bearings before making any decisions reliant upon them. Please be advised that Hamptons International / our agents have not seen or reviewed any building regulations or planning permission in relation to works carried out to the property. (ID75688)

For clarification, we wish to in