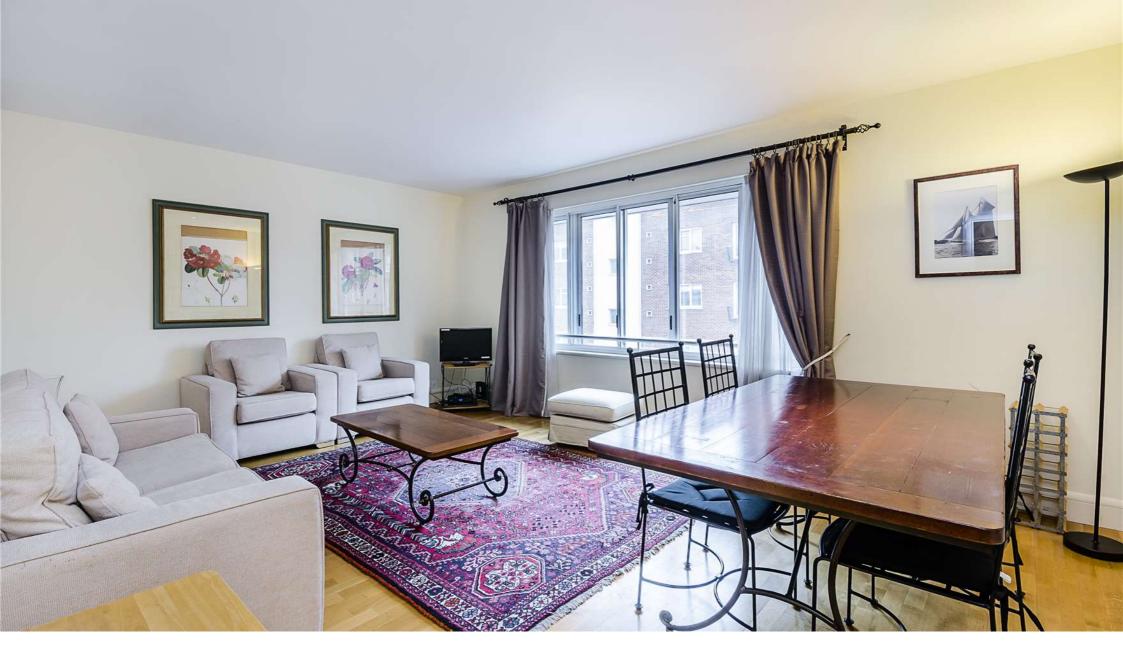

# £650 per week - Available 30/09/2015

An extremely spacious two bedroom, two bathroom flat moments from Sloane Square underground Station. The flat has equal size bedrooms and a large reception room.

2 Bedrooms | 2 Bathrooms | Dishwasher | Fridge/Freezer | Oven | Lift | Day Porter.

## Description

An extremely spacious two bedroom, two bathroom flat moments from Sloane Square underground Station. The flat has equal size bedrooms and a large reception room.