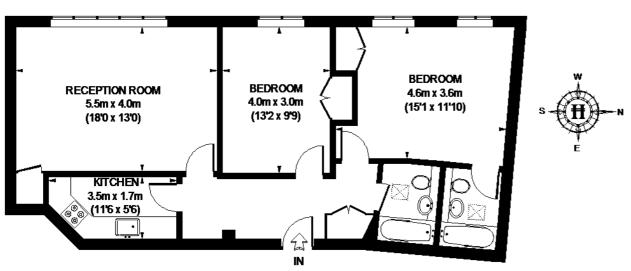

#### **BRISTOL HOUSE**

#### THIRD FLOOR

APPROXIMATE GROSS INTERNAL AREA = 829 SQ. FT. (77 SQ. M.)

This plan is for layout guidance only. Not drawn to scale unless stated. Windows & door openings are approximate. Whilst every care is taken in the preparation of this plan, please check all dimensions, shapes & compass bearings before making any decisions reliant upon them. Please be advised that Hamptons International / our agents have not seen or reviewed any building regulations or planning permission in relation to works carried out to the property. (ID75688)