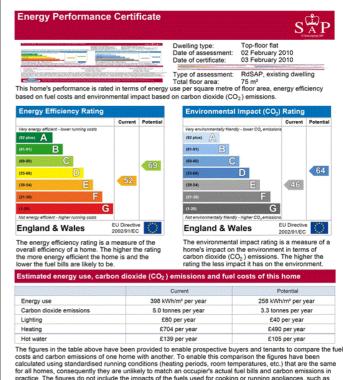

#### **Energy Performance Certificate (EPC)**

practice. The figures do not include the impacts of the fuels used for cooking or running appliances, such as TV, fridge etc.; nor do they reflect the costs associated with service, maintenance or safety inspections. Always check the certificate date because fuel prices can change over time and energy saving recommendations will

To see how this home can achieve its potential rating please see the recommended measures.

ber to look for the energy saving recommended logo when buying energy-efficient his EPC and recommendations report may be given to the Energy Saving Trust to provide you