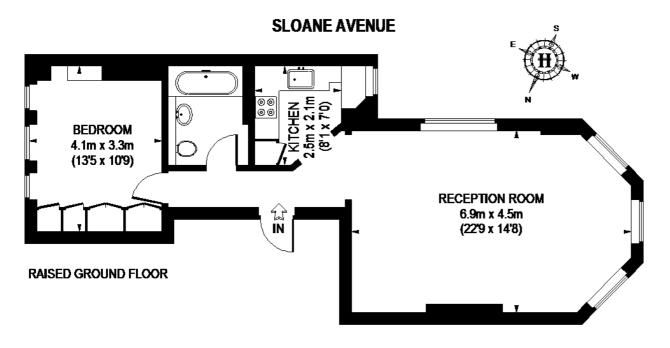

#### APPROXIMATE GROSS INTERNAL AREA 646 SQ. FT. (60 SQ. M.)

This plan is for layout guidance only. Not drawn to scale unless stated. Windows & door openings are approximate. Whilst every care is taken in the preparation of this plan, please check all dimensions, shapes & compass bearings before making any decisions reliant upon them. Please be advised that Hamptons International / our agents have not seen or reviewed any building regulations or planning permission in relation to works carried out to the property. (ID86726)