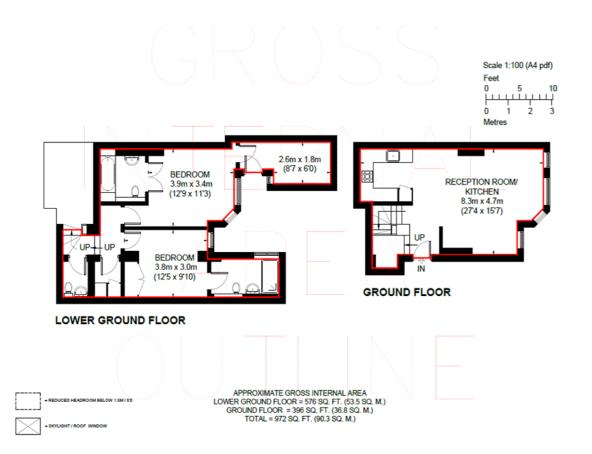

## £745 Per Week - Available 29/11/2016

A beautiful two bedroom maisonette located moments from Sloane Square

Two Bedrooms | Two Bathrooms | Modern finish | Un-furnished.

### Description

A beautiful raised ground floor and lower ground floor maisonette within this Queen Anne style red brick conversion building. The property offers master suite and further en-suite bedroom and has been recently refurbished. It benefits from impressive proportions, with high ceilings throughout and the building has a resident porter.