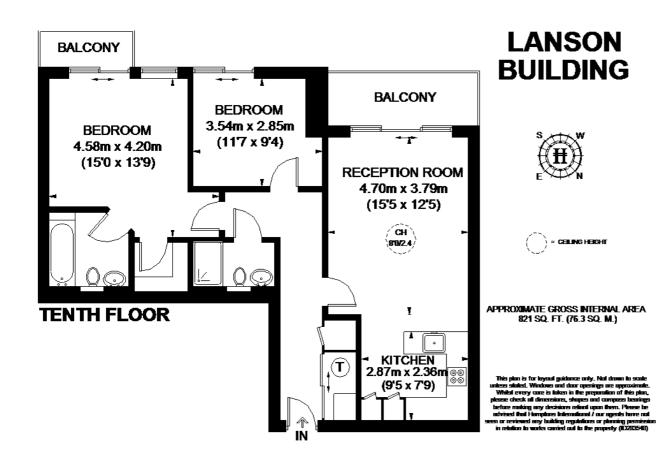

## $\pounds 720$ Per Week - Available Now

A beautifully presented 10th floor apartment in this popular development close to the River and to Battersea Park. Benefiting from views across to the Park and two double bedrooms with two bathrooms and balconies. 2 Bedrooms | 2 Bathrooms | Balconies | Far reaching views.

## Description

A beautifully presented 10th floor apartment in this popular development close to the River and to Battersea Park. Benefiting from views across to the Park and two double bedrooms with two bathrooms and balconies.