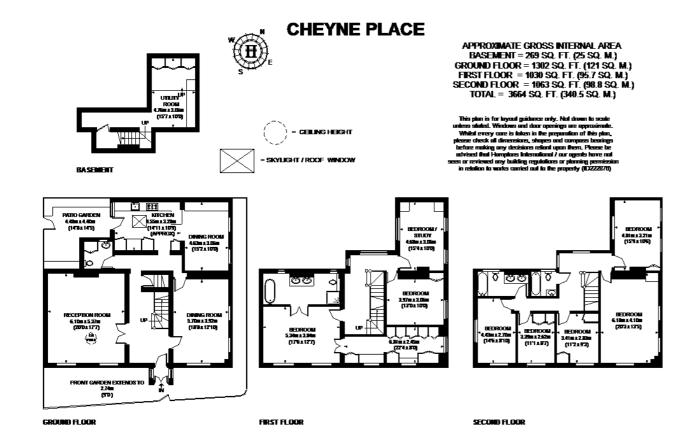

## £19.995 Per Week - Available Now

A spacious 6 bed detached house that has been recently refurbished to a high standard.

Portable Air Conditioning units | Wide double fronted building | Detached House | 6-8 bedroom house | 2 further studies | Small private garage | Additional off street parking | Access to Burton Court included.

#### Description

SHORT LET A fantastic opportunity to rent this stunning house which has been refurbished throughout. The grand 6 bed property comprises of a reception with open fire, formal dining for 14, eat-in kitchen, 3 bathrooms, 2 further studies and a private patio. The low build house with high ceilings offers excellent entertaining space coupled with a comfortable and warming reception providing luxurious living on this charming street. All Utilities set up and included, Satellite Television, Wi fi included, professionally managed. With flexibility on furnishings the house is available for both Long and Short Let. Please call to find out more.