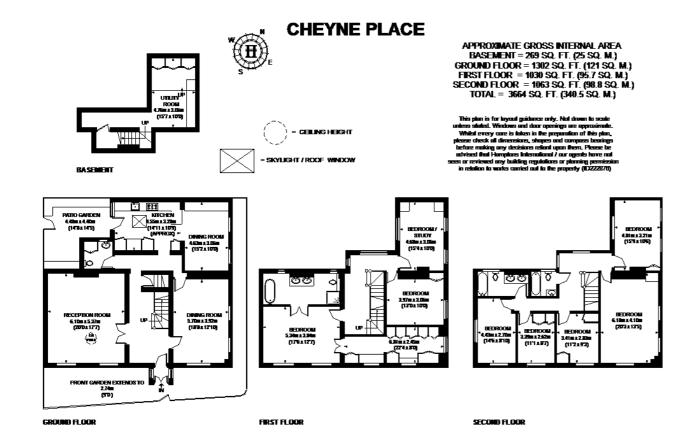

## £9,950 Per Week - Available Now

A spacious 6 bed detached house that has been recently refurbished to a high standard.

Portable Air Conditioning units | Wide double fronted building | Detached House | 6-8 bedroom house | 2 further studies | Small private garage | Additional off street parking | Access to Burton Court included.

### Description

We are delighted to offer this stunning house which has been refurbished throughout. The grand 6 bed property comprises of a reception with open fire, formal dining for 14, eat-in kitchen, 3 bathrooms, 2 further studies and a private patio. The low build house with high ceilings offers excellent entertaining space coupled with a comfortable and warming reception providing luxurious living on this charming street. With flexibility on furnishings the house is available for both Long and Short Let. Please call to find out more.