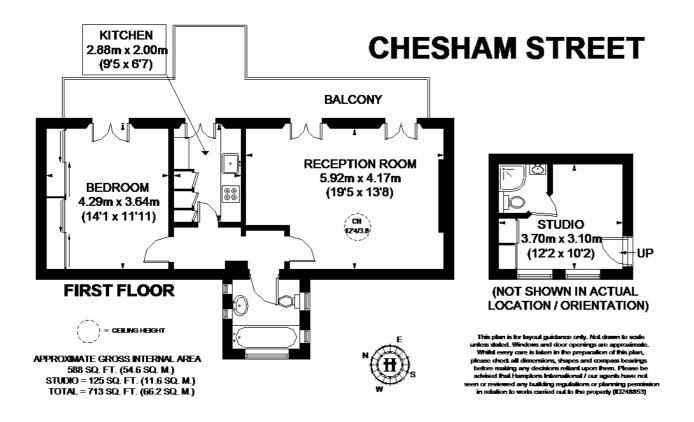

Double bedroom | En-suite bathroom | Reception room with high ceilings | French windows to balcony | Kitchen | Second separate bedroom.

An immaculate first floor apartment situated in a desirable Belgravia location which has contemporary living space and a decked balcony. The apartment is situated in a stucco fronted period building and is within easy reach of the transport and shopping facilities of Sloane Square and the King's Road. Double bedroom with bespoke fitted wardrobes, contemporary bathroom, substantial reception room with wooden floors and French windows, lovely modern kitchen with breakfast bar and double doors to the decked balcony.