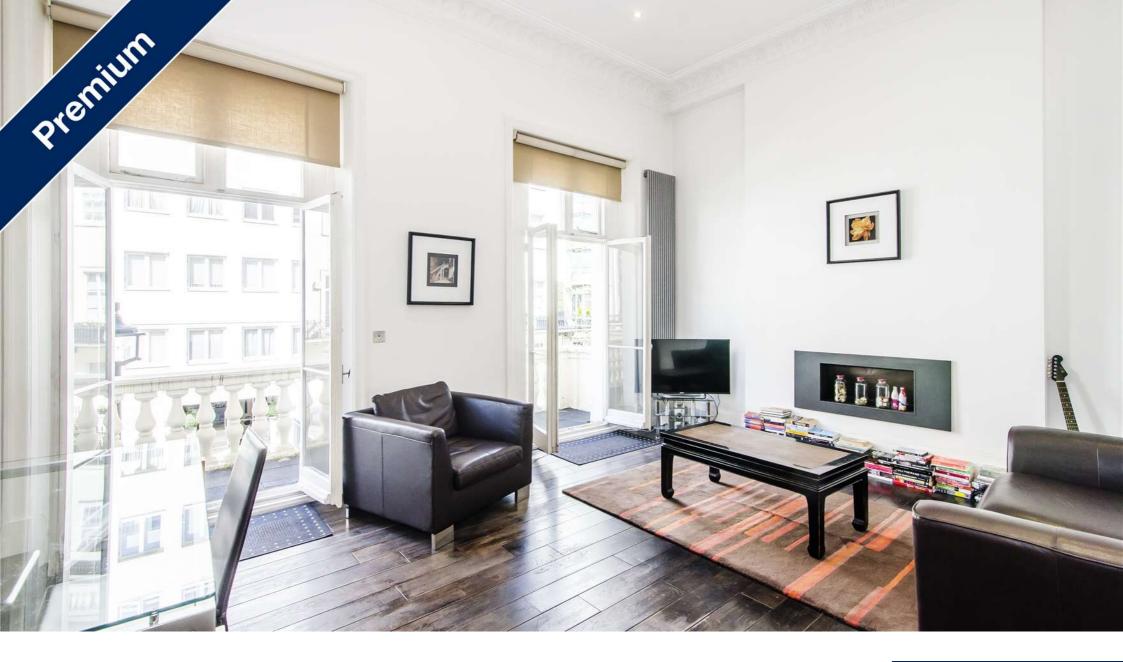

# £1,000 Per Week - Available Now

SHORT LET - ALL BILLS INCLUDED.A stunning first floor flat situated in a desirable Belgravia location which has contemporary living space with access to a decked balcony.

Double bedroom | En-suite bathroom | Reception room with high ceilings | French windows to balcony | Kitchen | Second separate bedroom.

An immaculate first floor apartment situated in a desirable Belgravia location which has contemporary living space and a decked balcony. The apartment is situated in a stucco fronted period building and is within easy reach of the transport and shopping facilities of Sloane Square and the King's Road. Double bedroom with bespoke fitted wardrobes, contemporary bathroom, substantial reception room with wooden floors and French windows, lovely modern kitchen with breakfast bar and double doors to the decked balcony.