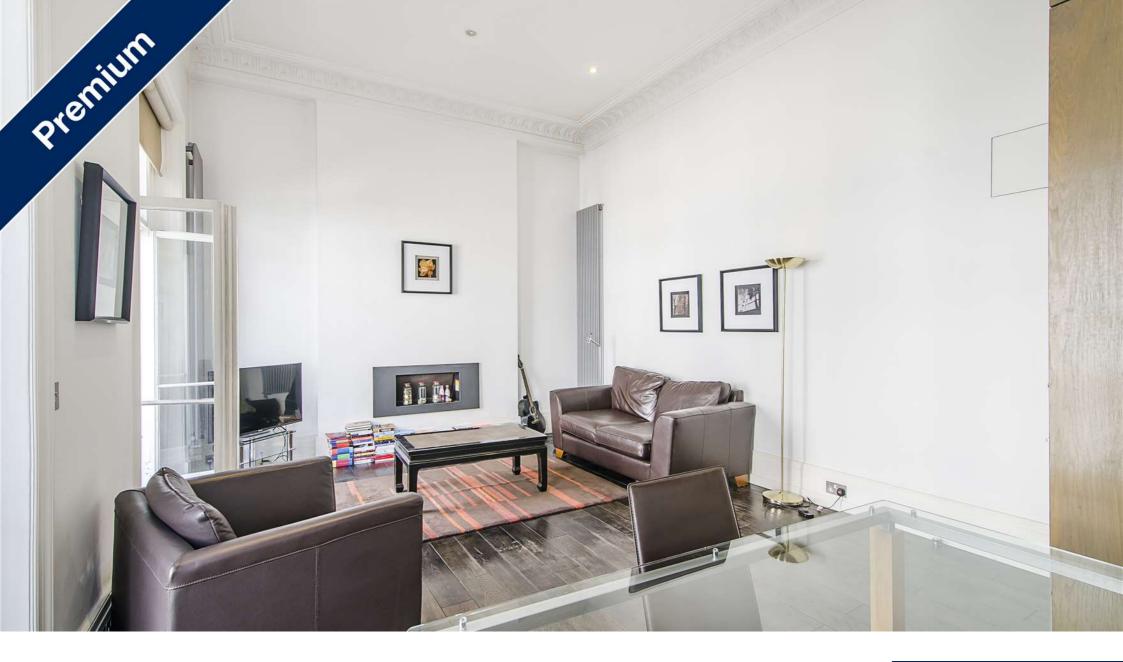

# £645 Per Week - Available Now

A stunning first floor flat with situated in a desirable Belgravia location which has contemporary living space with access to a decked balcony and INCLUDES an extra separate second bedroom which is perfect for guests.

## Description

An immaculate first floor apartment situated in a desirable Belgravia location which has contemporary living space and a decked balcony. The apartment is situated in a stucco fronted period building and is within easy reach of the transport and shopping facilities of Sloane Square and the King's Road. Double bedroom with bespoke fitted wardrobes, contemporary bathroom, substantial reception room with wooden floors and French windows, lovely modern kitchen with breakfast bar and double doors to the decked balcony. The rental also includes a separate studio bedroom/ bathroom which is perfect for guests.