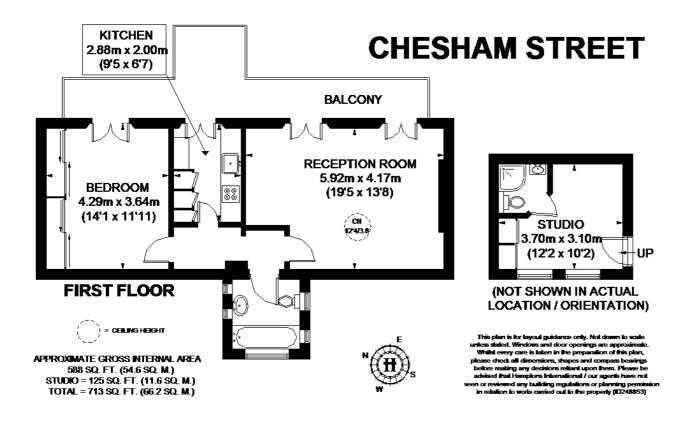

Double bedroom | En-suite bathroom | Reception room with high ceilings | French windows to balcony | Kitchen | Second separate bedroom.

## Description

An immaculate first floor apartment situated in a desirable Belgravia location which has contemporary living space and a decked balcony. The apartment is situated in a stucco fronted period building and is within easy reach of the transport and shopping facilities of Sloane Square and the King's Road. Double bedroom with bespoke fitted wardrobes, contemporary bathroom, substantial reception room with wooden floors and French windows, lovely modern kitchen with breakfast bar and double doors to the decked balcony. The rental also includes a separate studio bedroom/ bathroom which is perfect for guests.