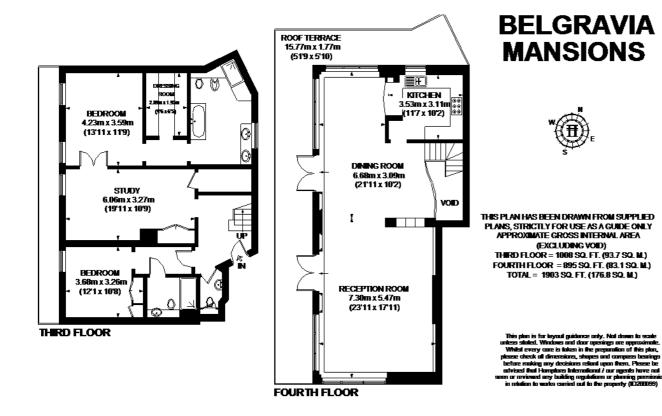

### Description

A unique 2 or 3 bedroom penthouse apartment located on the 3rd and 4th floor of this modern development. The property also has the benefit of a secure underground parking space and 24hr porter. The accommodation comprises: double reception; modern kitchen; private terrace. Master bedroom; walk-in closest; luxurious ensuite; study; second double bedroom also with ensuite; cloakroom; Located moments from Sloane Square provides easy access to transport links and a wide array of shopping amenities along Sloane Street and the Kings Road