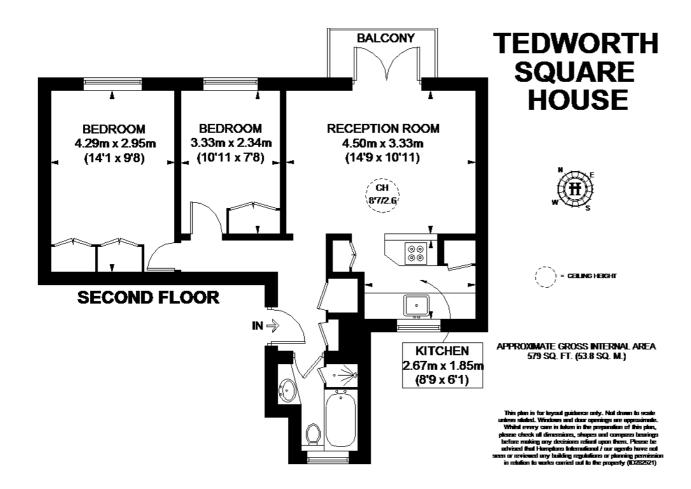

# £675 Per Week - Available Now

A smart 2 bedroom flat with modern tiled bathroom and sunny south east facing balcony moments from bustling Kings Road and Sloane Square.

Two Double bedroom with built in wardrobes | Private Balcony | Access to Tedworth Court Gardens | 2nd floor with lift | Close to Kings road.

### Description

A smart 2 bedroom flat with modern tiled bathroom and sunny south east facing balcony moments from bustling Kings Road and Sloane Square. The recently refurbished flat offers a great modern space, ideal layout and the garden square access. An ideal place for your new home.