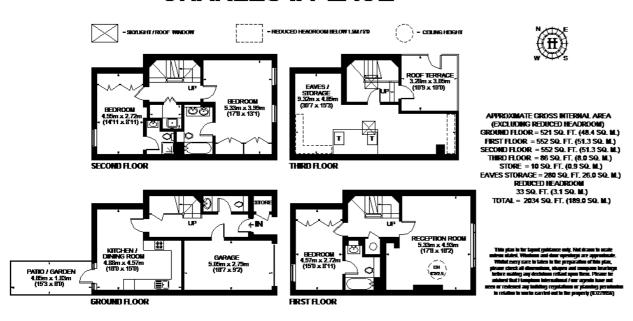

## £1.295 Per Week - Available Now

An attractive terrace house situated in a secure gated development opposite Markham Square, with the benefit of a resident porter

Garage | Eat-in-kitchen | Patio | Three Bedrooms | Two Bathrooms | Reception | Resident Porter.

### Description

An attractive terrace house situated in a secure gated development opposite Markham Square, with the benefit of a resident porter. The house has good accommodation, including an integral garage, kitchen/breakfast room, patio garden, first floor drawing room, as well as three bedrooms, two bathrooms and private roof terrace