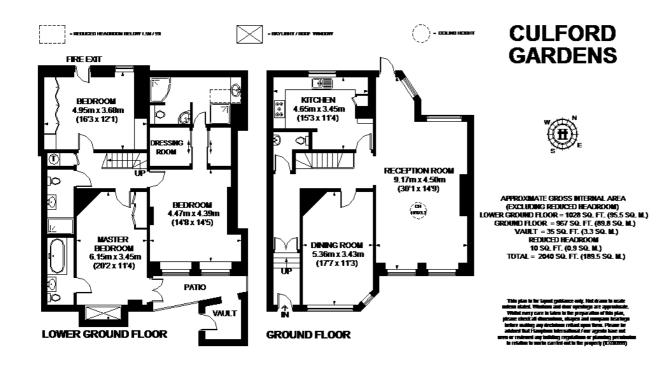

## £1.600 Per Week - Available Now

A three bedroom apartment over 2,000 sq ft located moments from Sloane Square. The property further benefits from it's own ground floor entrance and communal garden access.

Three Bedrooms | Three Bathrooms | Eat-in-Kitchen | Dining Room | Communal Garden.

## Description

An over 2,000 Sqft, three bedroom three bathroom apartment located moments from Sloane Square. The property further benefits from it's own ground floor entrance, eat-in-kitchen, dining room, hardwood floors in the reception, and communal garden access. The closest Underground is Sloane Square District and Circle lines