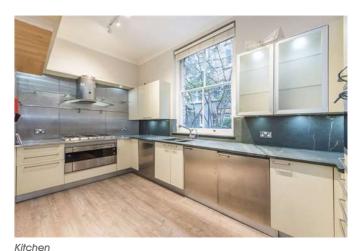

## Description

An over 2,000 Sqft, three bedroom three bathroom apartment located moments from Sloane Square. The property further benefits from it's own ground floor entrance, eat-in-kitchen, dining room, hardwood floors in the reception, and communal garden access. The closest Underground is Sloane Square District and Circle lines