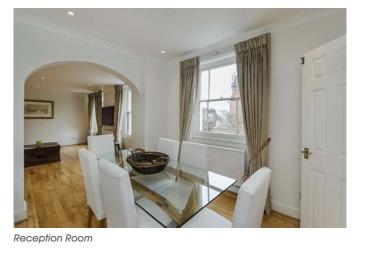

#### Furnishing Furnished

A newly decorated two bedroom spacious lateral conversion flat over two buildings on the second floor (with lift) of a smart stucco fronted building. The apartment comprises reception room with good light, adjoining dining room and kitchen with double doors that can remain open to given an open plan feel or closed to form a separate kitchen. There are two double bedrooms, one en suite bathroom and a family