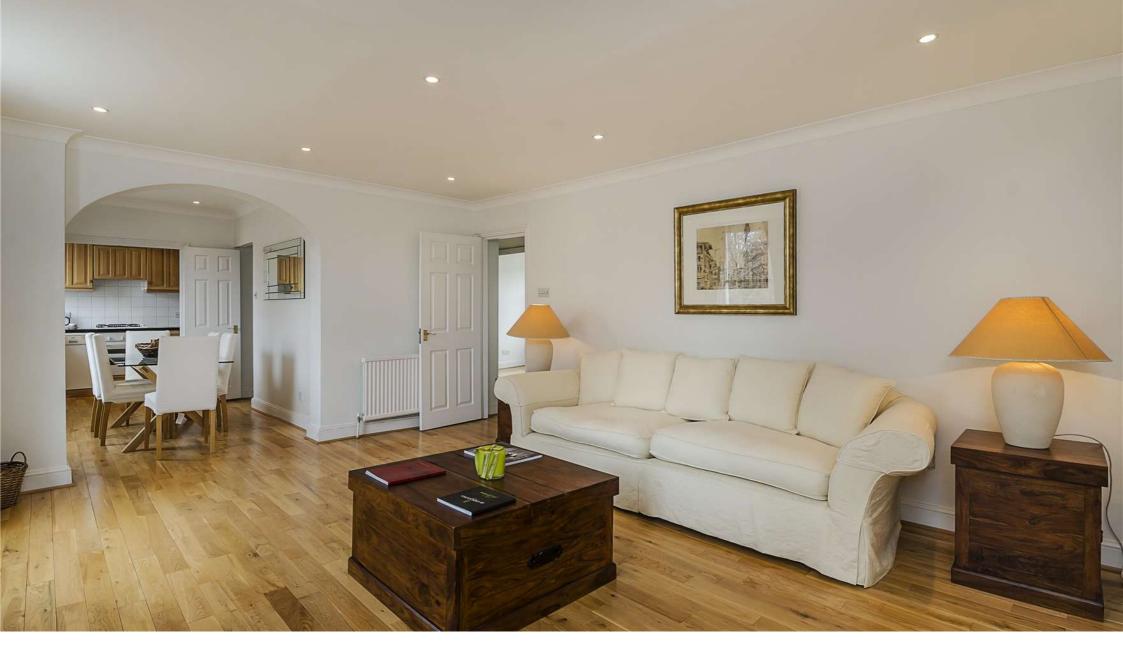

## £1,025 Per Week - Available Now

A newly decorated two bedroom spacious lateral conversion flat over two buildings on the second floor (with lift) of a smart stucco fronted building.

2 Bedrooms | 2 Bathrooms | Washer\Dryer | Lift | Furnished | 2nd Floor.

#### Furnishing Furnished

A newly decorated two bedroom spacious lateral conversion flat over two buildings on the second floor (with lift) of a smart stucco fronted building. The apartment comprises reception room with good light, adjoining dining room and kitchen with double doors that can remain open to given an open plan feel or closed to form a separate kitchen. There are two double bedrooms, one en suite bathroom and a family