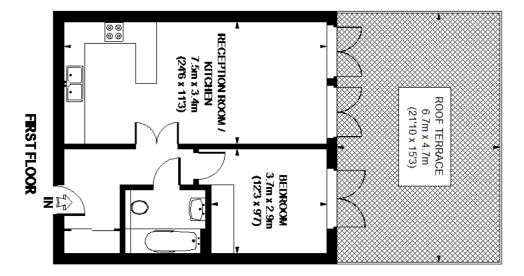

## **Energy Performance Certificate (EPC)**

openings are approximate. check all dimensions, shapes Please be advised that Har This plan is for layout guidance only. Not drawn to scale unless stated. Windows & door oximate. Whilst every care is taken in the preparation of this plan, please shapes & compass bearings before making any decisions reliant upon them. I that Hamptons International / our agents have not seen or reviewed any APPROXIMATE CROSS INTERNAL AREA 531 SQ. FT. (49.3 SQ. M.)