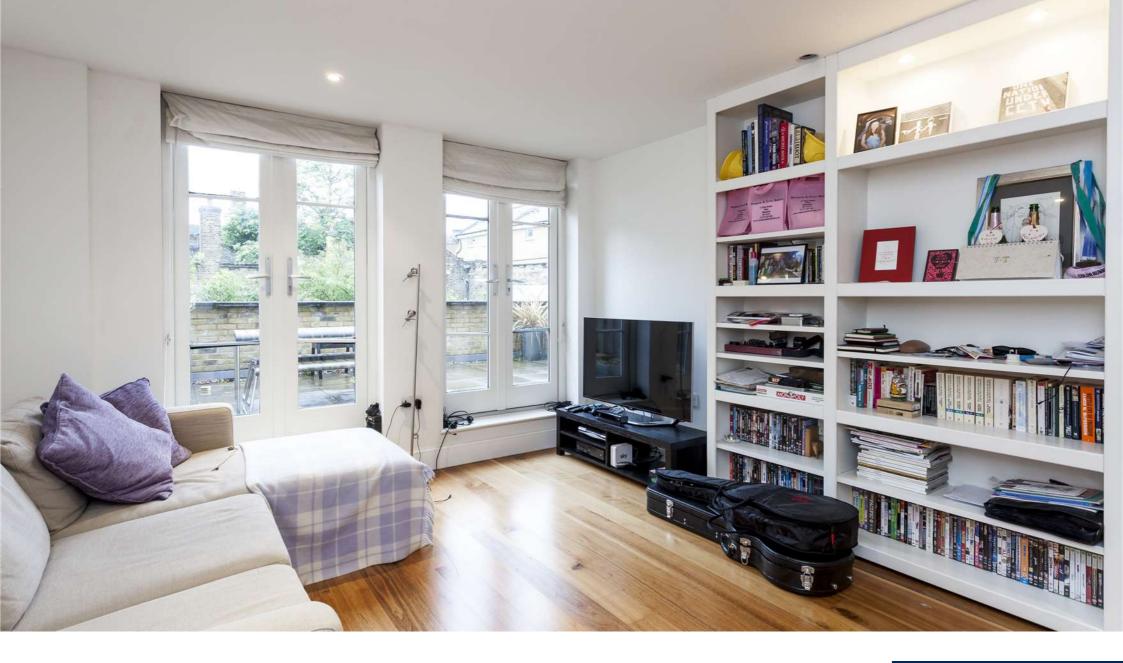

### Description

Upon entering the property you are greeted by a hallway with large storage cupboard to your right. The second door on the right leads to a well presented modern bathroom which features shower over bath and mood lighting. Straight ahead you will find a double bedroom with built in wardrobe and access to the roof terrace. The first door on the left leads to the open plan kitchen, dining, living room. The kitchen has modern fitted appliances and a peninsula whilst the living area is spacious and light with big windows and a door leading out to the roof terrace. Great for a single professional or couple wanting a convenient location and quiet, spacious and light accommodation.

## Furnishing

Furnished

Living Room

Kitchen