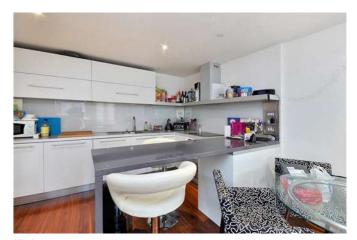

### Description

Upon entering the property you are greeted by a hallway with large storage cupboard to your right. The second door on the right leads to a well presented modern bathroom which features shower over bath and mood lighting. Straight ahead you will find a double bedroom with built in wardrobe and access to the roof terrace. The first door on the left leads to the open plan kitchen, dining, living room. The kitchen has modern fitted appliances and a peninsula whilst the living area is spacious and light with big windows and a door leading out to the roof terrace. Great for a single professional or couple wanting a convenient location and quiet, spacious and light accommodation.

## Furnishing

Furnished

Living Room

Kitchen