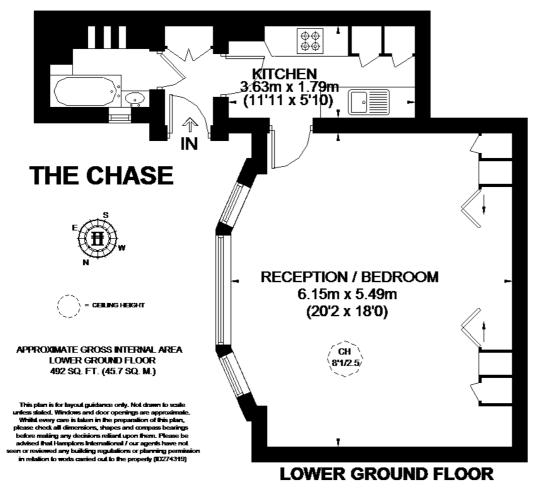

Studio Flat | Bills Included | Available Now.

A charming part furnished studio apartment in one of Clapham's most exclusive roads just off Clapham Common Northside. The property comprises a spacious and well presented reception/bedroom, separate kitchen with full oven, washing machine and a small bathroom off the entrance hall. The property is perfectly located with good transport links to the West End, City and further afar via tube, bus or cycle. Please note all bills are included in the weekly rental price, subject to fair usage.