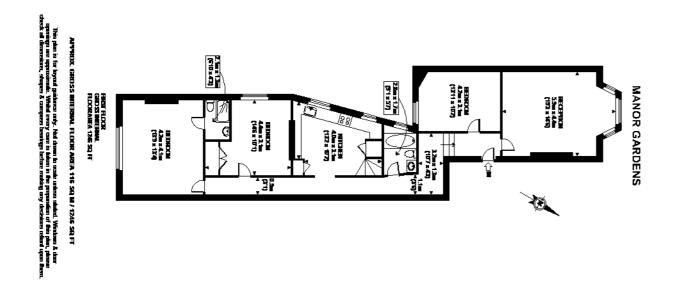

3 Bedrooms | 2 Bathrooms | Furnished | Communal Garden.

### Description

The main entrance to the flat is on the first floor and the hallway runs the length of the property. At the front of the flat is a large living dining room with period features, further down the hall are two double bedrooms, a bathroom and a good sized kitchen with excellent storage. The bedroom at the far end of the hallway overlooks the communal gardens and has an en suite shower room. A great flat for sharers, neutrally decorated and in good condition throughout. Call us between our extended opening hours of 6-9PM Monday to Thursday to arrange an appointment.