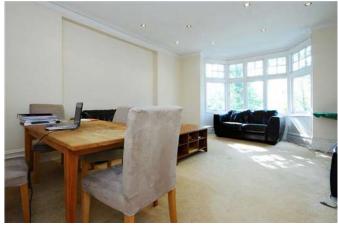

### Description

The main entrance to the flat is on the first floor and the hallway runs the length of the property. At the front of the flat is a large living dining room with period features, further down the hall are two double bedrooms, a bathroom and a good sized kitchen with excellent storage. The bedroom at the far end of the hallway overlooks the communal gardens and has an en suite shower room. A great flat for sharers, neutrally decorated and in good condition throughout. Call us between our extended opening hours of 6-9PM Monday to Thursday to arrange an appointment.

# Furnishing Furnished

Reception Room

Kitchen