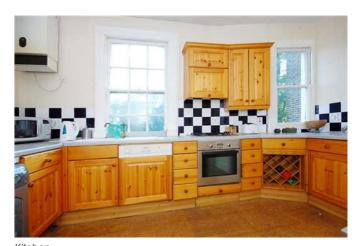

### Description

The main entrance to the flat is on the first floor and the hallway runs the length of the property. At the front of the flat is a large living dining room with period features, further down the hall are two double bedrooms, a bathroom and a good sized kitchen with excellent storage. The bedroom at the far end of the hallway overlooks the communal gardens and has an en suite shower room. A great flat for sharers, neutrally decorated and in good condition throughout. Call us between our extended opening hours of 6-9PM Monday to Thursday to arrange an appointment.

# Furnishing Furnished

Reception Room

Kitchen