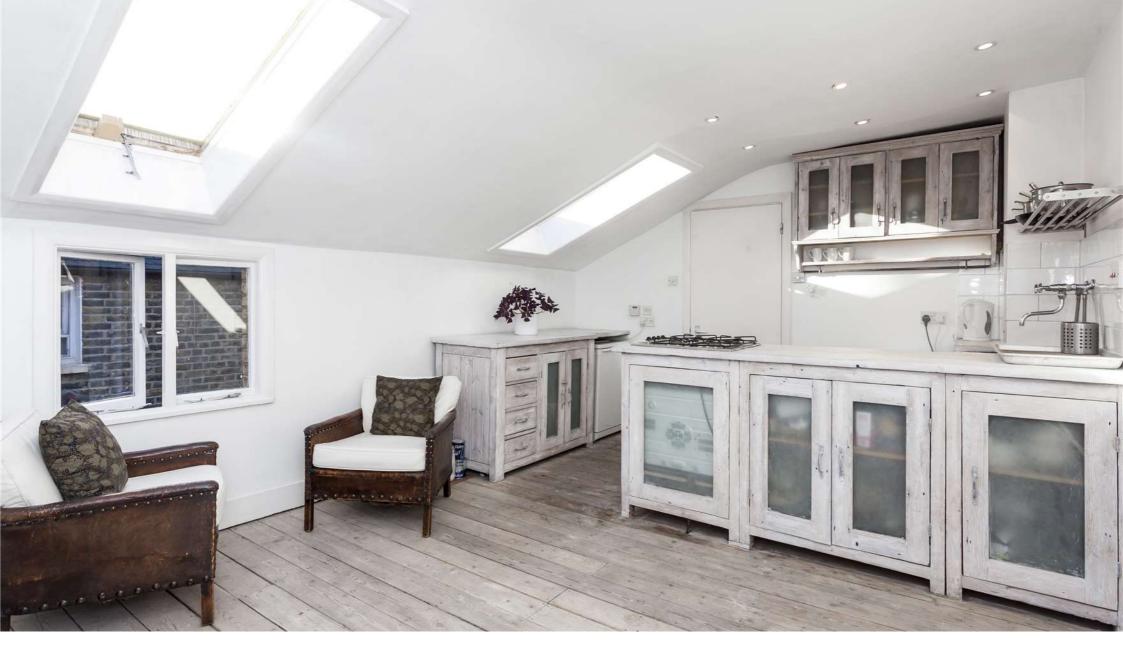

## Description

SHORT LET BILLS INCLUDED: A charming two bedroom property situated in Clapham Old Town. The split level flat is set on the top floor. The main flat door, at first floor level, leads into spacious hallway with access to the gorgeous master bedroom with wood flooring throughout, a large bay window and a feature fire place. Next door is the study room with large fitted wardrobes. From the hallway a short staircase takes you into a lovely, bright, peaceful and open plan living and kitchen area with large velux windows. The kitchen is well equipped with a fridge with ice box, oven and washer/dryer. A bathroom, with shower over bath overlooks gardens to the rear of the property. Perfect for a couple or professional single. Call us between our extended opening hours of 6 - 10PM Monday to

### Furnishing

Furnished

Kitchen

Kitchen