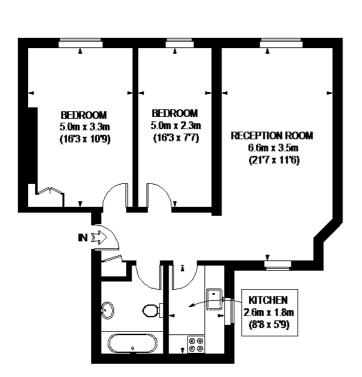

#### **ELMS ROAD**

#### APPROXIMATE GROSS INTERNAL AREA 753 SQ. FT. (70 SQ. M.)

This plan is for layout guidance only.
Not drawn to scale unless stated.
Windows and door openings are approximate. Whilst every care is taken in the preparation of this plan, please check all dimensions, shapes and compass bearings before making any decisions reliant upon them.
Please be advised that Hamptons International / our agents have not seen or reviewed any building regulations or planning permission in relation to works carried out to the property. (ID143976)

SECOND FLOOR

For clarification, we wish to inform prospective purchasers that we have prepared these sales particulars as a general guide. We have not verified permissions, nor carried out a survey, tested the services, appliances and specific fittings. Room sizes are approximate and rounded: they are taken between internal wall surfaces and therefore include cupboards/shelves, etc. Accordingly, they should not be relied upon for carpets and furnishings. It should also be noted that all fixtures and fittings, carpeted, curtains/blinds, kitchen equipment and garden statuary, whether fitted or not, are deemed removable by the vendor unless specifically itemised with these particulars.