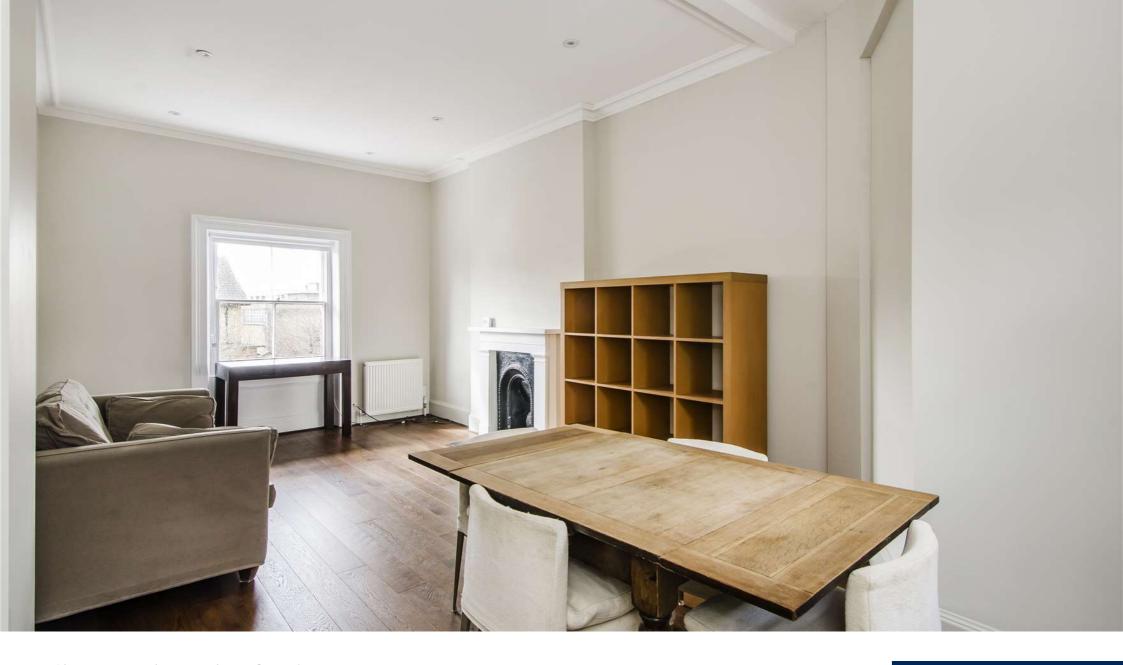

## Description

This newly redecorated apartment is set in a impressive converted house moments from the green open spaces of Clapham Common. On entering the building into the large entrance hall you access the apartment via the communal stairway. The apartment offers two excellent sized double bedrooms and a large living room with dining area. The apartment further benefits from a separate Kitchen and also a family bathroom. Call us between our extended opening hours of 6pm - 10pm Monday to Thursday to arrange an appointment to view.

### **Furnishing**

Furnished

Reception Room 2

Reception Room 3