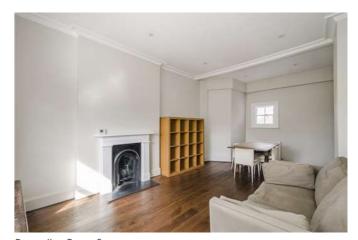

## Description

This newly redecorated apartment is set in a impressive converted house moments from the green open spaces of Clapham Common. On entering the building into the large entrance hall you access the apartment via the communal stairway. The apartment offers two excellent sized double bedrooms and a large living room with dining area. The apartment further benefits from a separate Kitchen and also a family bathroom. Call us between our extended opening hours of 6pm - 10pm Monday to Thursday to arrange an appointment to view.