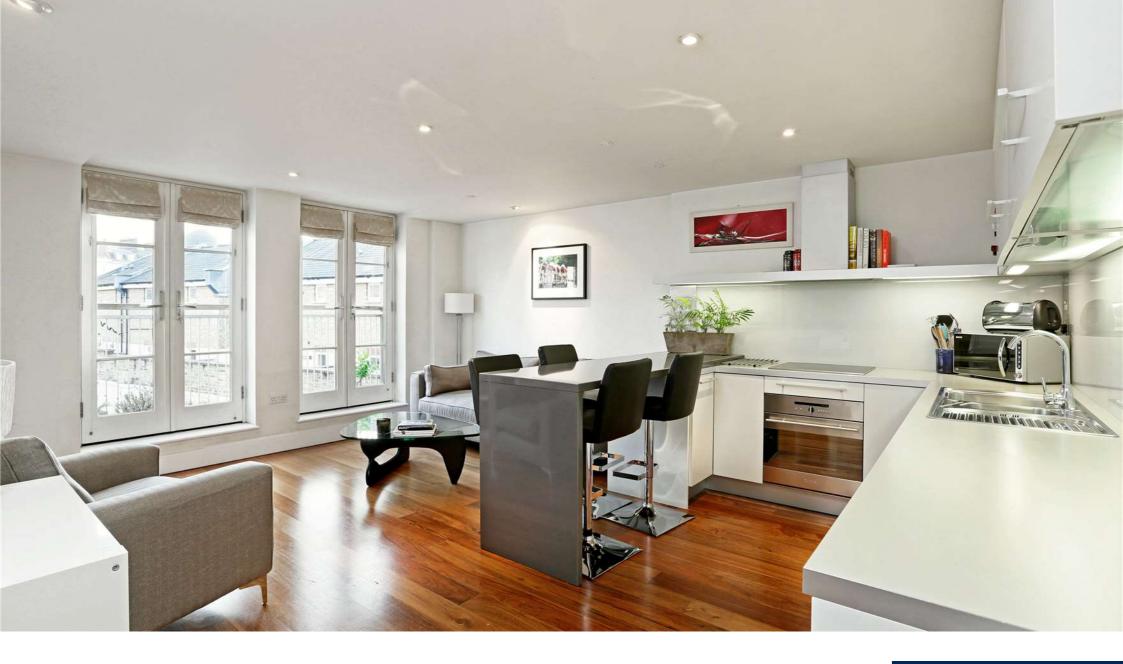

### Description

A stunning large one bedroom modern apartment that has been well maintained by the current owner. The apartment is accessed via a video entry security and communal hallway with lift to the floor. The entrance hall benefits from built-in storage and wood laminate flooring. The large open plan living/reception and kitchen room offers all modern appliances including a full fridge freezer and dishwasher. The apartment is situated to the rear of the building which means the living areas Juliet balcony offers a peaceful outlook over the local roof tops. The master bedroom benefits from free standing storage and Juliet balcony. The bathroom offers mood lighting and a full sized bath with overhead shower. Call us between our extended opening hours of 6 - 10PM Monday to Thursday to

## Furnishing

**Furnished** 

Kitchen

Kitchen