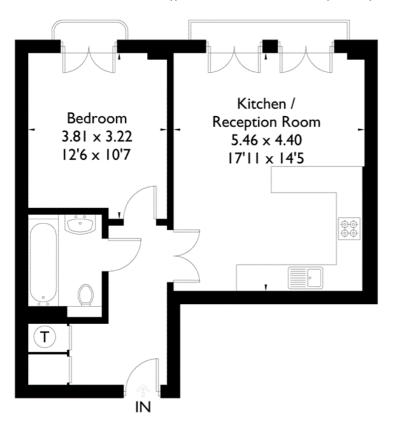

#### Bromells Road, SW4

Approximate Gross Internal Area = 49.8 sq m / 536 sq ft

## Second Floor

Floorplanz © 2015 0845 6344080 Ref: 140886
This plan is for layout guidance only.
Drawn in accordance with
RICS guidelines. Not drawn to
scale, unless stated. Windows &
door openings are approximate.
Whilst sever car is taken in the
property of the company of