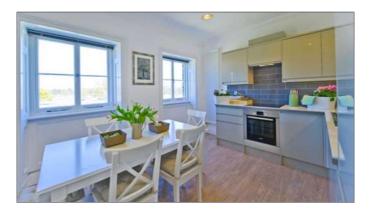

## £1,932 Per Week (Furnished)

Luxury Serviced Apartment, Large, spacious Bedroom with king-size bed, Living area with 2 sofa beds, sleeping up to 4 in total, Bathroom with shower, Well equipped Kitchen and dining area, Internet and car parking included, Located on 1st floor, Full Concierge Service for booking theatre tickets, taxis and restaurants, Weekly Maid Service, Linen included, Welcome Pack on Arrival.