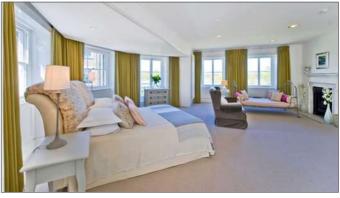

## £1,932 Per Week (Furnished)

Luxury Serviced Apartment, Large, spacious Bedroom with king-size bed, Living area with 2 sofa beds, sleeping up to 4 in total, Bathroom with shower, Well equipped Kitchen and dining area, Internet and car parking included, Located on 1st floor, Full Concierge Service for booking theatre tickets, taxis and restaurants, Weekly Maid Service, Linen included, Welcome Pack on Arrival.