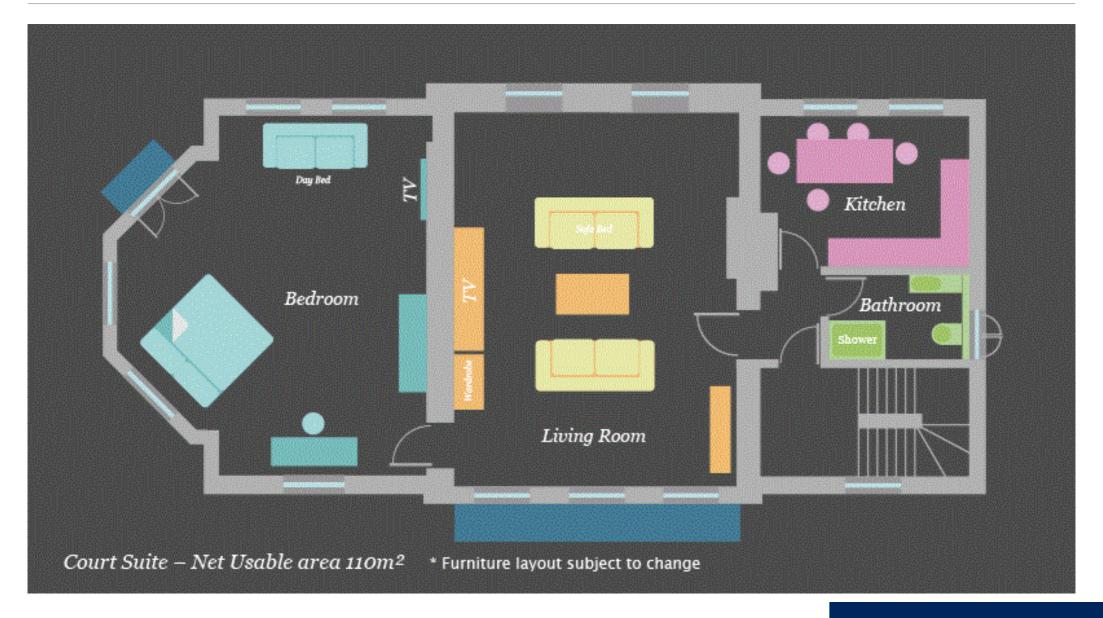

## £1,932 Per Week (Furnished)

Luxury Serviced Apartment, Large, spacious Bedroom with king-size bed, Living area with 2 sofa beds, sleeping up to 4 in total, Bathroom with shower, Well equipped Kitchen and dining area, Internet and car parking included, Located on 1st floor, Full Concierge Service for booking theatre tickets, taxis and restaurants, Weekly Maid Service, Linen included, Welcome Pack on Arrival.