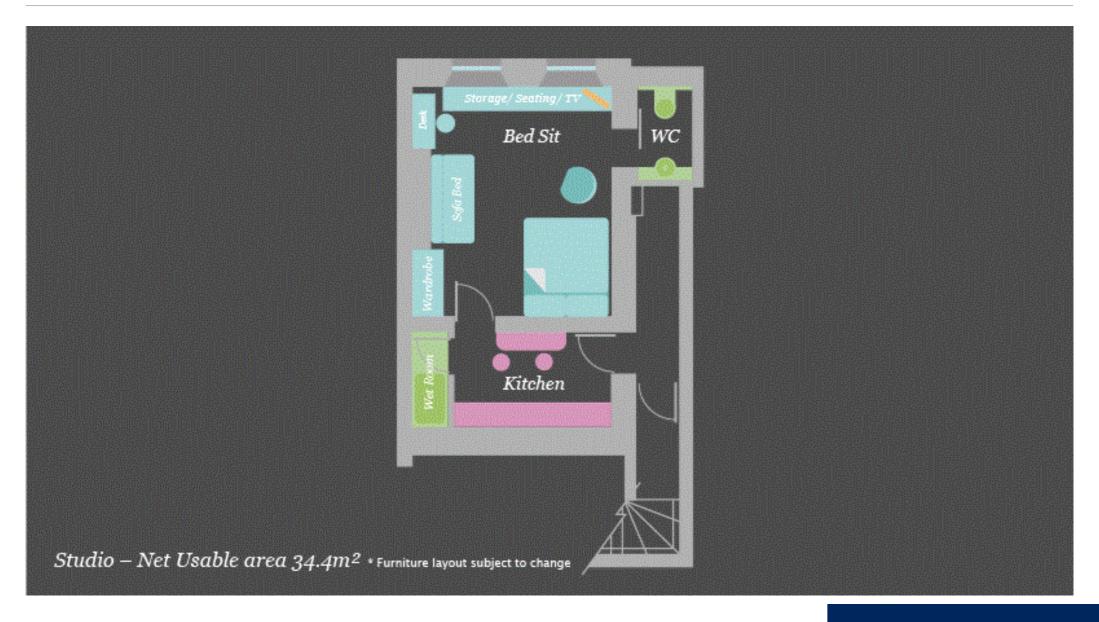

## £1,092 Per Week (Furnished)

Luxury Serviced Apartment, Lounge/bedroom with a double bed, Shower/wet room, Located on the lower ground floor with stair access, Full Concierge Service for booking theatre tickets, taxis and restaurants, Weekly Maid Service, Linen included, Welcome Pack on Arrival.

## **Description**

A beautifully finished and compact apartment, and a stylish and elegant place to spend your short or long stay, with stunning views over Bushy Park. Craven House is the most ideal location for both business and leisure travellers. Situated right next to the historic Hampton Court Palace, with Hampton Court Train Station less than half a mile away, offering direct trains to London Waterloo in 37 minutes.