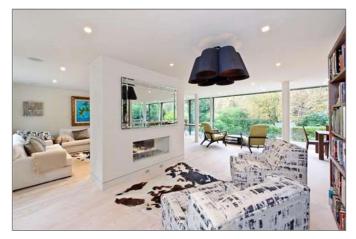

## **Description**

A truly stunning property of exemplary design and quality set in a prestigious private estate. Having been subject to a complete programme of transformation and extension, this unique home offers contemporary living, perfect for entertaining and the modern day lifestyle. The open plan living space is divided into zones by way of a central feature fireplace, providing the perfect combination of relaxing, sitting and dining areas. This entire space is complemented by a spectacular 13 metre glass wall, which can be opened up to provide a seamless connection to the extensive terrace and beautifully landscaped mature gardens which lead, via a gate, to woodland. The first floor has a master suite which features a vaulted ceiling, walk in wardrobe and luxurious 'spa like' bathroom. A high quality bespoke kitchen, under floor heating throughout, gorgeous Danish Douglas Fir wood floors, extensive exterior feature lighting design, integrated music system and an exceptional finish provide for a tremendous home.