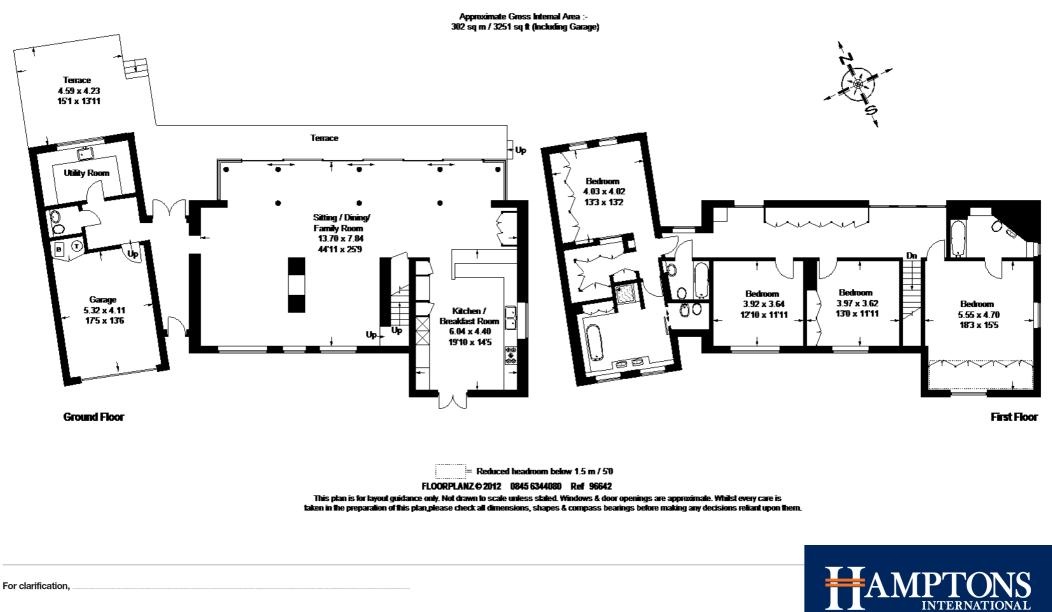

# Beech Close, Cobham, Surrey, KT11 £6,750 Per Month (Furnished)

Entrance Hall, Living/Dining Space, Kitchen/Breakfast Room, Cloakroom, Utility Room, Master Suite, Bedroom with En suite, Two Further Bedrooms, Large Sun Terraces, Landscaped Grounds, Privacy, Seclusion, Quality.