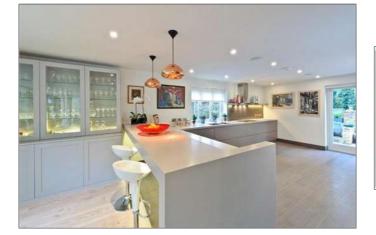

## **Description**

A truly stunning property of exemplary design and quality set in a prestigious private estate. Having been subject to a complete programme of transformation and extension, this unique home offers contemporary living, perfect for entertaining and the modern day lifestyle. The open plan living space is divided into zones by way of a central feature fireplace, providing the perfect combination of relaxing, sitting and dining areas. This entire space is complemented by a spectacular 13 metre glass wall, which can be opened up to provide a seamless connection to the extensive terrace and beautifully landscaped mature gardens which lead, via a gate, to woodland. The first floor has a master suite which features a vaulted ceiling, walk in wardrobe and luxurious 'spa like' bathroom. A high quality bespoke kitchen, under floor heating throughout, gorgeous Danish Douglas Fir wood floors, extensive exterior feature lighting design, integrated music system and an exceptional finish provide for a tremendous home.