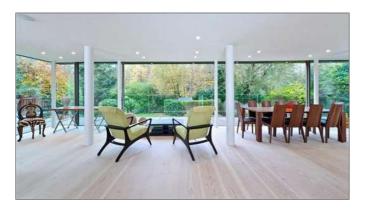

## **Description**

A truly stunning property of exemplary design and quality set in a prestigious private estate. Having been subject to a complete programme of transformation and extension, this unique home offers contemporary living, perfect for entertaining and the modern day lifestyle. The open plan living space is divided into zones by way of a central feature fireplace, providing the perfect combination of relaxing, sitting and dining areas. This entire space is complemented by a spectacular 13 metre glass wall, which can be opened up to provide a seamless connection to the extensive terrace and beautifully landscaped mature gardens which lead, via a gate, to woodland. The first floor has a master suite which features a vaulted ceiling, walk in wardrobe and luxurious 'spa like' bathroom. A high quality bespoke kitchen, under floor heating throughout, gorgeous Danish Douglas Fir wood floors, extensive exterior feature lighting design, integrated music system and an exceptional finish provide for a tremendous home.