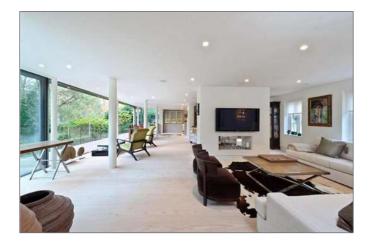

## **Description**

A truly stunning property of exemplary design and quality set in a prestigious private estate. Having been subject to a complete programme of transformation and extension, this unique home offers contemporary living, perfect for entertaining and the modern day lifestyle. The open plan living space is divided into zones by way of a central feature fireplace, providing the perfect combination of relaxing, sitting and dining areas. This entire space is complemented by a spectacular 13 metre glass wall, which can be opened up to provide a seamless connection to the extensive terrace and beautifully landscaped mature gardens which lead, via a gate, to woodland. The first floor has a master suite which features a vaulted ceiling, walk in wardrobe and luxurious 'spa like' bathroom. A high quality bespoke kitchen, under floor heating throughout, gorgeous Danish Douglas Fir wood floors, extensive exterior feature lighting design, integrated music system and an exceptional finish provide for a tremendous home.