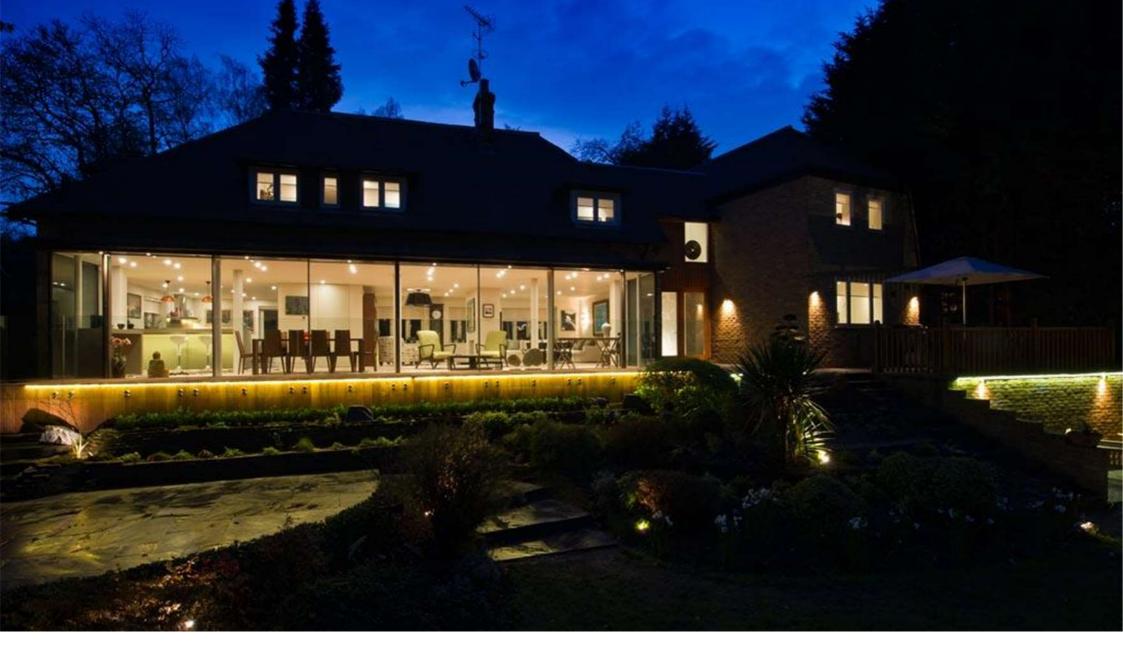

## **Description**

A truly stunning property of exemplary design and quality set in a prestigious private estate. Having been subject to a complete programme of transformation and extension, this unique home offers contemporary living, perfect for entertaining and the modern day lifestyle. The open plan living space is divided into zones by way of a central feature fireplace, providing the perfect combination of relaxing, sitting and dining areas. This entire space is complemented by a spectacular 13 metre glass wall, which can be opened up to provide a seamless connection to the extensive terrace and beautifully landscaped mature gardens which lead, via a gate, to woodland. The first floor has a master suite which features a vaulted ceiling, walk in wardrobe and luxurious 'spa like' bathroom. A high quality bespoke kitchen, under floor heating throughout, gorgeous Danish Douglas Fir wood floors, extensive exterior feature lighting design, integrated music system and an exceptional finish provide for a tremendous home.