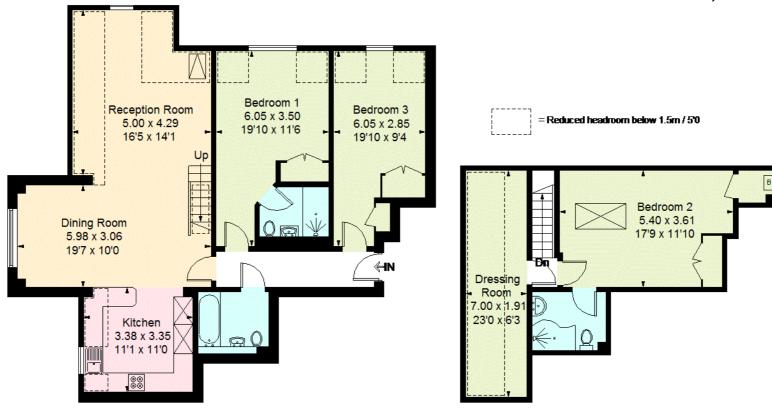

## Portsmouth Road, Esher, Surrey

Approximate Gross Internal Area 143.1 sq m / 1540 sq ft

Second Floor - Flat 14

Third Floor - Flat 14

#### FLOORPLANZ © 2017 0203 9056099 Ref: 190354

This plan is for layout guidance only. Drawn in accordance with RICS guidelines. Not drawn to scale unless stated. Windows & door openings are approximate.

Whilst every care is taken in the preparation of this plan, please check all dimensions, shapes & compass bearings before making any decisions reliant upon them.

**TAMPTON**INTERNATION