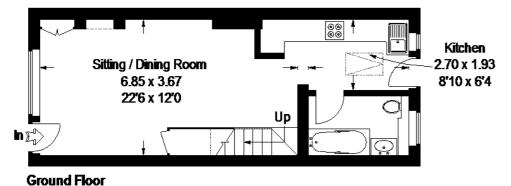

#### **Hamptons Esher Lettings**

51 High Street Esher KT10 9RQ

Tel: 01372 466646 - esherlettings@hamptons-int.com

www.hamptons.co.uk

Bell Road

Approximate Gross Internal Area = 62 sq m / 667 sq ft

= Reduced headroom below 1.5 m / 5'0

#### First Floor

#### FLOORPLANZ © 2013 0845 6344080 Ref 110131

This plan is for layout guidance only. Not drawn to scale unless stated. Windows & door openings are approximate. Whilst every care is taken in the preparation of this planuplesse check all dimensions, shapes & compass bearings before making any decisions relient upon them.