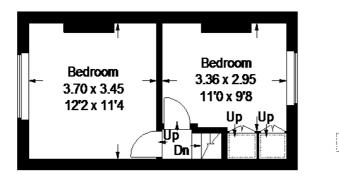

#### **Hamptons Esher Lettings**

51 High Street Esher KT10 9RQ

Tel: 01372 466646 - esherlettings@hamptons-int.com

www.hamptons.co.uk

Bell Road

Approximate Gross Internal Area = 62 sq m / 667 sq ft

= Reduced headroom below 1.5 m / 5'0

#### First Floor

#### FLOORPLANZ © 2013 0845 6344080 Ref 110131

This plan is for layout guidance only. Not drawn to scale unless stated. Windows & door openings are approximate. Whilst every care is taken in the preparation of this planuplesse check all dimensions, shapes & compass bearings before making any decisions relient upon them.