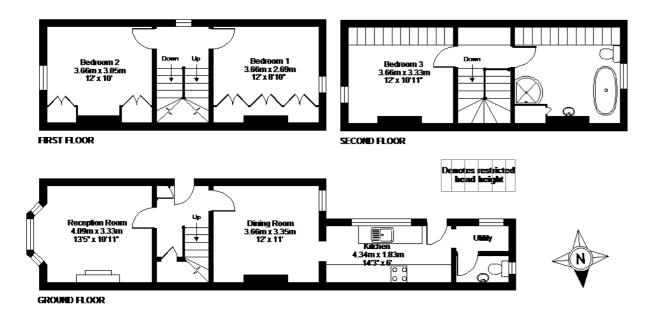

# **Church Road, KT17**

#### APPROX. GROSS INTERNAL FLOOR AREA 1027 SQ FT 95.4 SQ METRES (EXCLUDES RESTRICTED HEAD HEIGHT)

Whilst every alterned has been made to exerce the excusory of the floor plan contained here, measurements of doors, windows and more one approximate and no responsibility is taken for any error, oriesion or missibilities and should be used as such by any prospective purchaser.

Specifically no guarantee is given on the lobal sequare fundage of the property if qualed on this plan. Any figure given is fabilitiality and should not be relief on sea to base of valuation.

Copyright nichecom.co.uk 2016 Produced for Hamptons Country Lettings REF: 133158