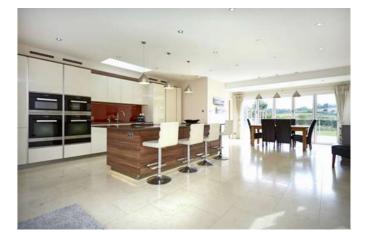

## Description

Standing majestically in an elevated position with extensive and outstanding views over stud land and open pasture to the rear, this beautiful property has been the subject of complete modernisation and extension. All finished to a high specification and attention to detail, by the current owners. The extensive accommodation offers six bedrooms, three reception rooms and a substantial open plan kitchen/dining room, ideal for 21st Century modern living. The impressive reception hall with double height ceiling is complemented by extensive glazed windows to the rear. The kitchen is comprehensively fitted with a range of sleek modern units, central island and appliances; bi-fold doors lead from the dining area to the deck and gardens. The spacious sitting room has bi-fold doors opening