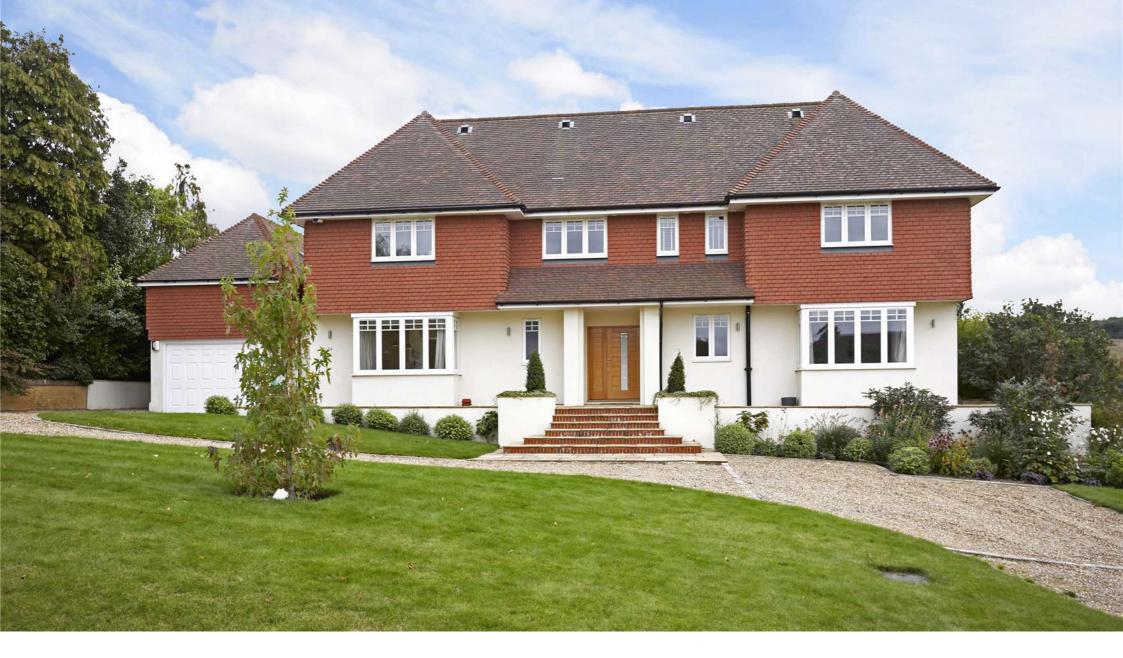

Ralliwood Road Ashtead KT21

 $\$5,\!950$  Per Month - Available 02/12/2017

Beyond your expectations

# Ralliwood Road Ashtead KT21

## £5,950 Per Month - Available 02/12/2017

Standing majestically in an elevated position with extensive and outstanding views over stud land and open pasture to the rear, this beautiful property has been the subject of complete modernisation and extension. All finished to a high specification and attention for before the pattern of the subject of level of the pattern of the subject of the su

## Description

Standing majestically in an elevated position with extensive and outstanding views over stud land and open pasture to the rear, this beautiful property has been the subject of complete modernisation and extension. All finished to a high specification and attention to detail, by the current owners. The extensive accommodation offers six bedrooms, three reception rooms and a substantial open plan kitchen/dining room, ideal for 21st Century modern living. The impressive reception hall with double height ceiling is complemented by extensive glazed windows to the rear. The kitchen is comprehensively fitted with a range of sleek modern units, central island and appliances; bi-fold doors lead from the dining area to the deck and gardens. The spacious sitting room has bi-fold doors opening