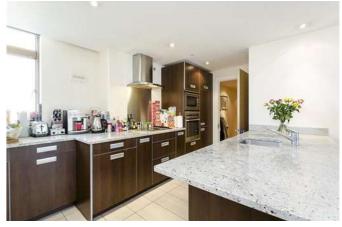

#### Description

A modern two bedroom two bathroom apartment to let. Situated in a modern development located within walking distance of Finchley Road's local amenities and both underground and overground stations. The property comprises a spacious open plan kitchen and reception, master bedroom with ensuite bathroom, second double bedroom and a second bathroom. Finished with neutral décor and wood floors throughout. Benifts include 24 hr porter, lift and a private balcony. Offered furnished and available from mid October 2016.

#### **Furnishing**

**Furnished** 

Kitchen

Exterior