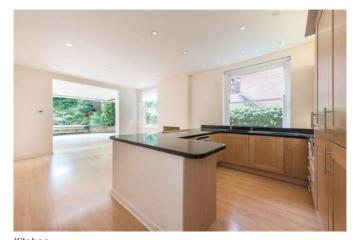

#### Description

Offering approximately 2000 sq ft of architecturally designed interior, is this stunning four bedroom house to let. Ideally situated within close proximity of the open spaces of Hampstead Heath and the local amenities and transport links of Hampstead Village. Comprising an entrance hall/study, a spacious kitchen diner with bi-folding doors leading to a private patio garden, a double reception room with direct access to a private garden, master bedroom with ensuite bathroom, three further double bedrooms, a family bathroom, utility room and guest wc. Features include neutral décor, underfloor heating and wood floors throughout. Benefits include off street parking. Offered unfurnished and available now.

### **Furnishing**

Unfurnished

Reception

Kitchen