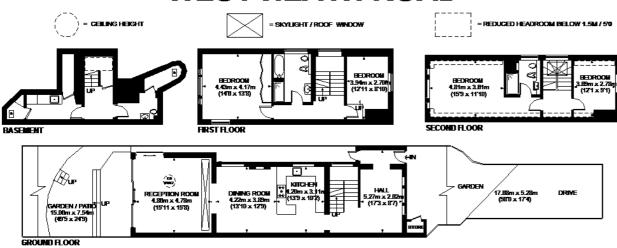

# **WEST HEATH ROAD**

APPROXIMATE GROSS INTERNAL AREA (EXCLUDING REDUCED HEADROOM)
BASEMENT = 251 SQ. FT. (23.3 SQ. M.)
GROUND FLOOR = 850 SQ. FT. (79.0 SQ. M.)
FIRST FLOOR = 532 SQ. FT. (49.4 SQ. M.)
SECOND FLOOR = 421 SQ. FT. (39.1 SQ. M.)
STORE = 9 SQ. FT. (0.8 SQ. M.)
REDUCED HEADROOM
66 SQ. FT. (6.1 SQ. M.)
TOTAL = 2129 SQ. FT. (197.7 SQ. M.)

This plan is for leyout guidance only. Not drawn to scale unless stated. Windows and door openings are approximate, Whilst every care is taken in the preparation of this plan, please check all dimensions, shapes and compass bearings before making any decisions relinat upon them. Please be advised that Hamptons International / our agents have not seen or reviewed any building regulations or planning permission in relation to works corried out to the connectivity (127666).