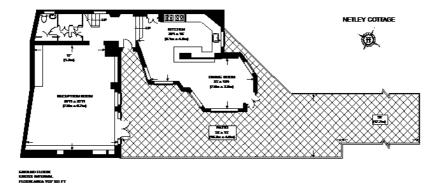

al amenities of Hampstead Village. This property is finished to an exacting standard and comprising a spacious reception with direct access to a pristine private garden, second reception/bar, separate fully fitted kitchen diner, master bedroom with en suite bathroom, two further double bedrooms with en suite bathrooms, a fourth double bedroom and an additional shower room and guest wc. The property benefits from a feeling of total privacy and luxury throughout. Offered furnished or unfurnished and available now.

#### **Furnishing**

**Furnished** 



Reception



Dining Room

#### **Hamptons Hampstead Lettings**

21 Heath Street, Hampstead
London NW3 6TR
Tel: 020 7431 4462 - HampsteadLettings@hamptons-int.com
www.hamptons.co.uk

### Floorplan

## **Energy Performance Certificate (EPC)**





APPROXIMATE GROSS INTERNAL MEETA—233 SOLFE (1985.OL.IL.)
This plan is for impact galations or all, but discuss in section states scient. Without a flower generation are expensioned. Whilst every core. It interes in the perspendition of this plan, please closel; all classeshore, shapes it compares benings inclose making any decisions estimate upon in Please for included that the impaction interestination of any analysis have extracted may including agreembles or provincing generations or princing generations.

For clarification, we wish to inform prospective purchasers that we have prepared these sales particulars as a general guide. We have not verified permissions, nor carried out a survey, tested the services, appliances and specific fittings. Room sizes are approximate and rounded: