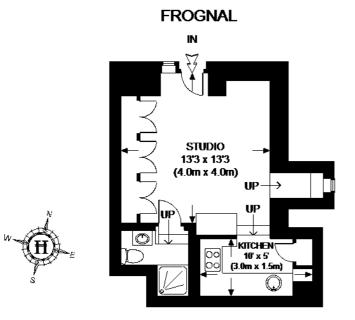

#### **Hamptons Hampstead Lettings**

9 Heath Street, Hampstead London NW3 6TP Tel: 020 7431 4462 - HampsteadLettings@hamptons-int.com www.hamptons.co.uk

LOWER GROUND FLOOR

#### APPROXIMATE GROSS INTERNAL AREA =

TOTAL = 278 SQ.FT. (25.8 SQ. M.)

This plan is for layout guidance only. Not drawn to scale unless stated. Windows & door openings are approximate. Whilst every care is taken in the preparation of this plan, please check all dimensions, shapes & compass bearings before making any decisions reliant upon them. Please be advised that Hamptons International / our agents have not seen or reviewed any building regulations or planning permission in relation to works carried out to the property.