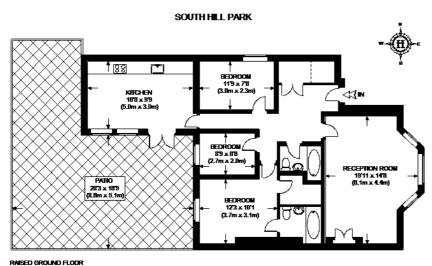

#### **Hamptons Hampstead Lettings**

9 Heath Street, Hampstead London NW3 6TP Tel: 020 7431 4462 - HampsteadLettings@hamptons-int.com www.hamptons.co.uk

HOUND HLOOK

= RH = RESTRICTED HEAD ROOM BELOW 5 FT. / 1.5 M. MAX

APPROXIMATE GROSS INTERNAL AREA = TOTAL = 1016 SQ. FT. (94.4 SQ. M.)

This plan is for layout guidance only. Not drawn to scale unless stated. Windows & door openings are approximate. Whilst every care is father in the preparation of this plan, please check all dimensions, shapes & compass bearings before making any decisions reliant upon them. Please be advised that Hamptons International / our agents have not seen or reviewed any building regulations or planning permission in relation to works carried out to the property.