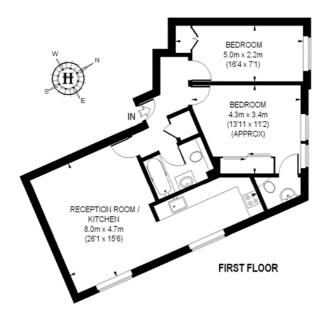

#### **FROGNAL**

APPROXIMATE GROSS INTERNAL AREA = 689 SQ. FT. (64 SQ. M.)

This plan is for layout guidance only. Not drawn to scale unless stated. Windows & door openings are approximate. Whilst every care is taken in the preparation of this plan, please check all dimensions, shapes & compass bearings before making any decisions reliant upon them. Please be advised that Hamptons International / our agents have not seen or reviewed any building regulations or planning permission in relation to works carried out to the property. (ID86337)