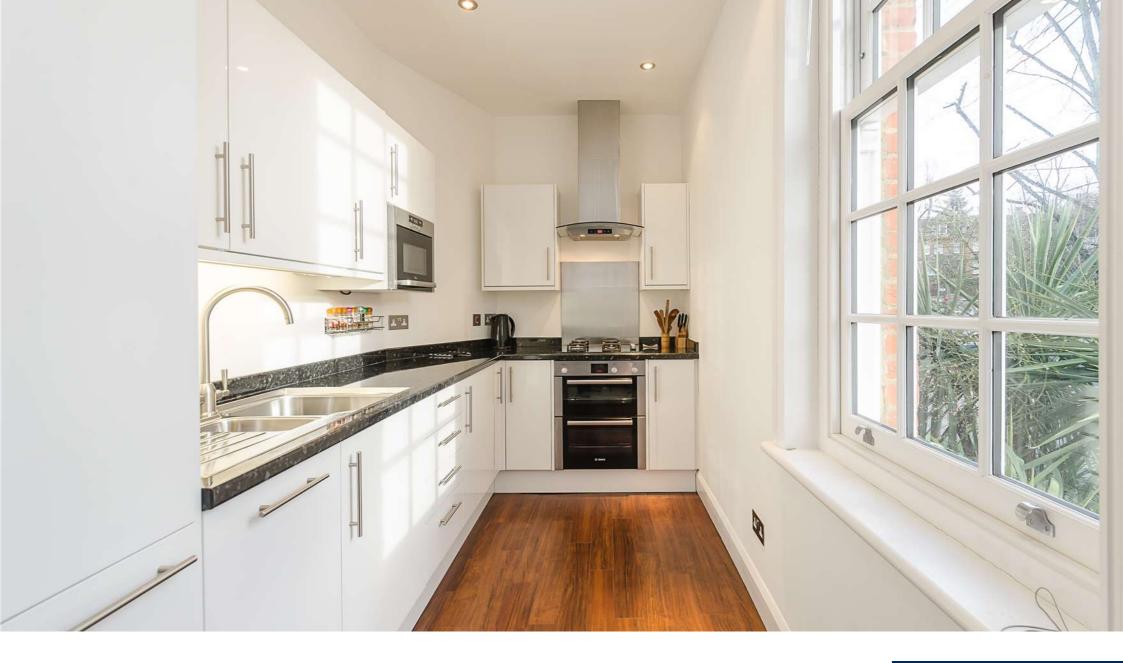

### Description

A beautifully presented two bedroom apartment to let. Ideally situated within walking distance of both Hampstead and Finchley Road tube, overground stations and other local amenities.

Accommodation comprises a spacious open plan fully fitted kitchen and reception room, a master bedroom with fitted wardrobes, a second bedroom/study and a separate family bathroom with bath and shower. Features include neutral décor, high ceilings and neutral carpets. Offered furnished and available from mid January.