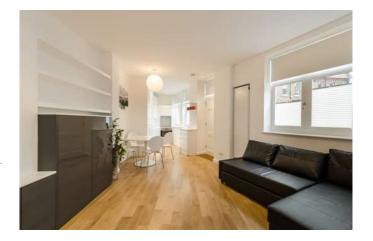

### Description

Finished to exacting detail and boasting innovative design and storage features is this contemporary one bedroom house to let. Ideally situated between the local amenities and underground station of Hampstead Village and the open spaces of Hampstead Heath. The property comprises a modern kitchen and open plan reception, one double bedroom with fitted wardrobes and a separate shower room. Features include neutral décor and hard wood flooring throughout. Offered furnished and available from mid August 2016.