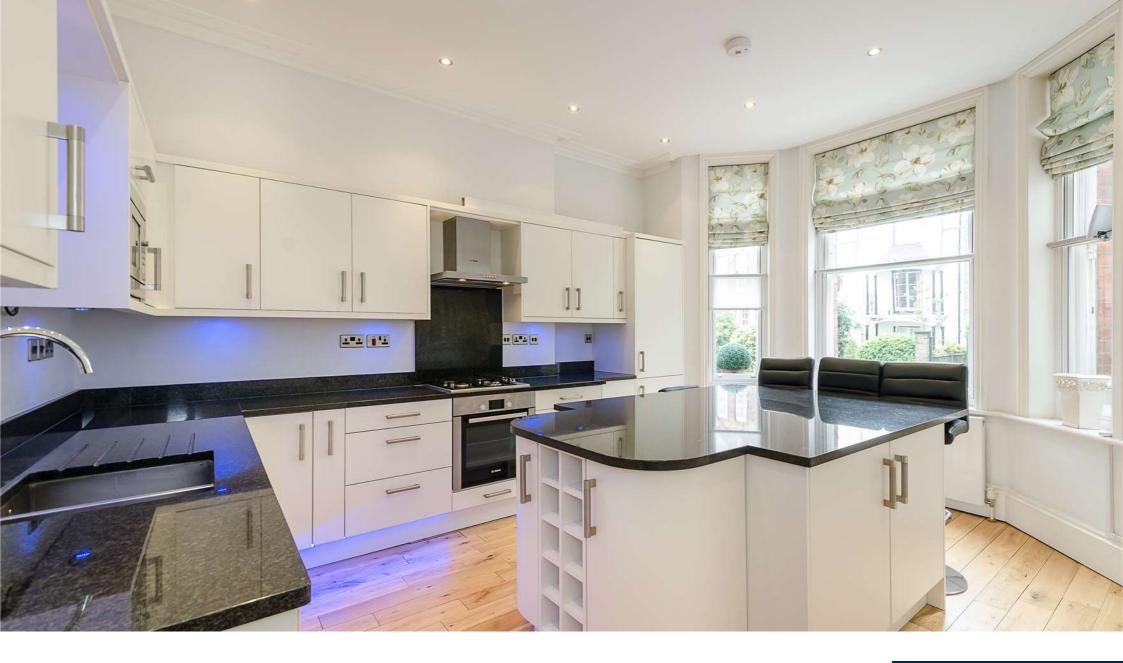

### Description

Set on the raised ground floor of this ideally situated mansion block is spacious and well presented three bedroom apartment to let.

Comprising a spacious through reception, a separate contemporary fitted kitchen, master bedroom with en suite bathroom, two further double bedrooms and a second family bathroom. Features within the property include solid oak flooring, neutral décor and excellent ceiling height. Northcote Mansions is ideally located to provide access not only to the local amenities of Hampstead Village but also the green open spaces and beautiful ponds of Hampstead Heath. The property is offered unfurnished and available from the end of October 2017.