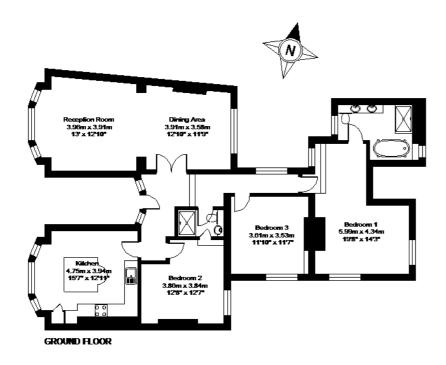

## Northcote Mansions, Heath Street, London, NW3

APPROX. GROSS INTERNAL FLOOR AREA 1402 SQ FT 130.2 SQ METRES

Whilst every altempt has been made to ensure the occurrery of the floor plan contained here, measurements of doors, mindows and norms are approximate and no responsibility is taken for any error, omission or missiatement. These plans are for representation purposes only as defined by RICS Code of Measuring Proximate is given and the tested as such by any prospension for any Specifically no guarantee is given on the total square footings of the property if quoted on this plan. Any figure given is fatinizating and should not be relied on as a basic of valuation.