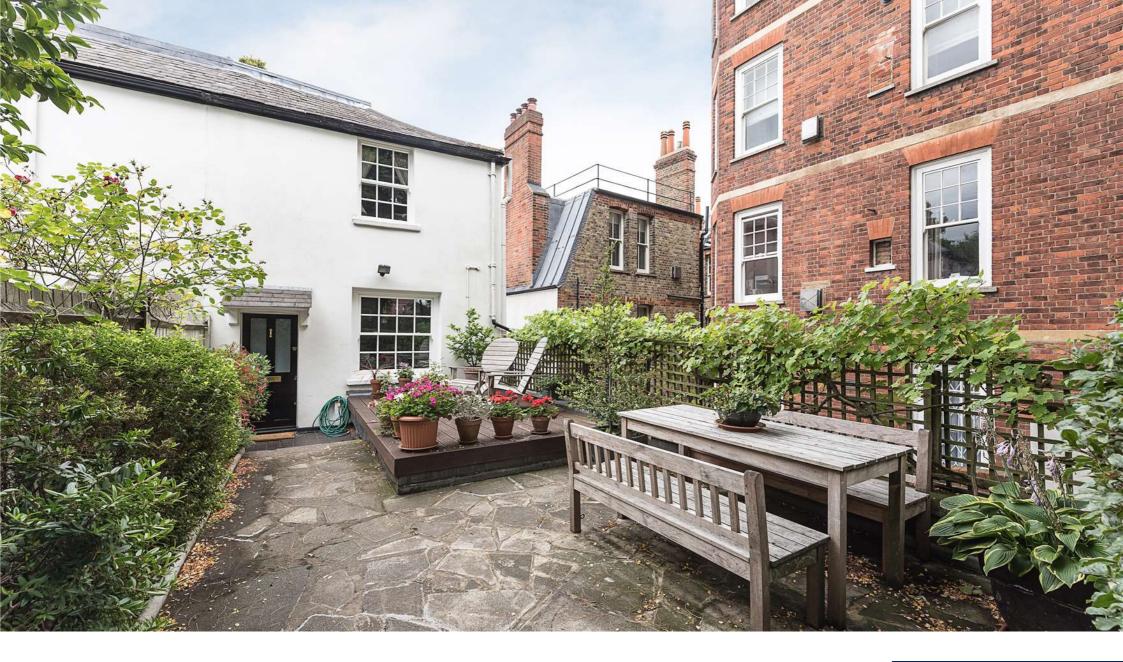

# £1,250 Per Week - Available 02/01/2018

SHORT LET. A beautifully presented three bedroom cottage available for short let. Set in the middle of Hampstead Village and within moments of Hampstead tube and both the local amenities of Heath Street and the open spaces of Hampstead Heath. Comprising and the proposal form of the proposal form of the proposal form of the proposal form. The beautiful form of the proposal form of the proposal form of the proposal form.

## Description

SHORT LET. A beautifully presented three bedroom cottage to let. Set in the middle of Hampstead Village and within moments of Hampstead tube and both the local amenities of Heath Street and the open spaces of Hampstead Heath. Comprising an open plan kitchen, dining room and reception, a further separate reception, three bedrooms and two en suite shower rooms. The property offers a number of period features and is finished with a mix of wood floors and neutral carpets throughout. Offered fully furnished and available late September.