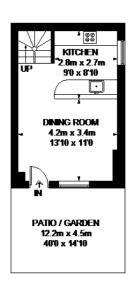

#### **HAMPSTEAD GROVE**

APPROXIMATE GROSS INTERNAL AREA LOWER GROUND FLOOR = 602 SQ. FT. (55.9 SQ. M. GROUND FLOOR = 272 SQ. FT. (25.3 SQ. ML) FIRST FLOOR = 271 SQ. FT. (25.2 SQ. ML) TOTAL = 1145 SQ. FT. (106.4 SQ. M.)

This plan is for layout guidance only. Not drawn in scale sience statest. Whotever and door openings are approximate Milital event sage in taken in the presuration of this pian.

FIRST FLOOR **LOWER GROUND FLOOR RAISED GROUND FLOOR** 