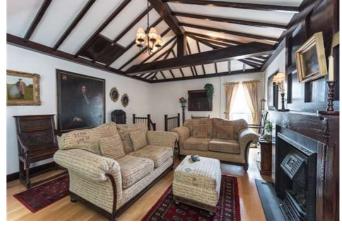

## Description

SHORT LET. A beautifully presented three bedroom cottage to let. Set in the middle of Hampstead Village and within moments of Hampstead tube and both the local amenities of Heath Street and the open spaces of Hampstead Heath. Comprising an open plan kitchen, dining room and reception, a further separate reception, three bedrooms and two en suite shower rooms. The property offers a number of period features and is finished with a mix of wood floors and neutral carpets throughout. Offered fully furnished and available late September.

# **Furnishing**

**Furnished** 

Reception

Reception