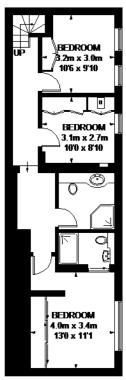

#### **HAMPSTEAD GROVE**

APPROXIMATE GROSS INTERNAL AREA LOWER GROUND FLOOR = 602 SQ. FT. (55.9 SQ. M. GROUND FLOOR = 272 SQ. FT. (25.3 SQ. ML) FIRST FLOOR = 271 SQ. FT. (25.2 SQ. ML) TOTAL = 1145 SQ. FT. (106.4 SQ. M.)

This plan is for layout guidance only. Not drawn in scale sience statest. Whotever and door openings are approximate Milital event sage in taken in the presuration of this pian.

FIRST FLOOR **LOWER GROUND FLOOR RAISED GROUND FLOOR** 