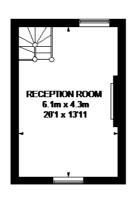

#### **HAMPSTEAD GROVE**

APPROXIMATE GROSS INTERNAL AREA LOWER GROUND FLOOR = 602 SQ. FT. (55.9 SQ. M. GROUND FLOOR = 272 SQ. FT. (25.3 SQ. ML) FIRST FLOOR = 271 SQ. FT. (25.2 SQ. ML) TOTAL = 1145 SQ. FT. (106.4 SQ. M.)

This plan is for layout guidance only. Not drawn in scale sience statest. Whotever and door openings are approximate Milital event sage in taken in the presuration of this pian.

FIRST FLOOR **LOWER GROUND FLOOR RAISED GROUND FLOOR** 