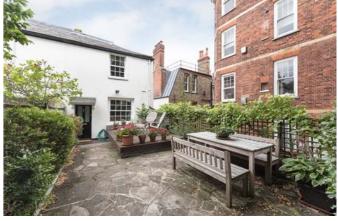

### Description

A beautifully presented three bedroom cottage to let. Set in the middle of Hampstead Village and within moments of Hampstead tube and both the local amenities of Heath Street and the open spaces of Hampstead Heath. Comprising an open plan kitchen, dining room and reception, a further separate reception, three bedrooms and two ensuite shower rooms. The property offers a number of period features and is finished with a mix of wood floors and neutral carpets throughout. Offered fully furnished and available now.

## Furnishing

Furnished

Patio

Reception