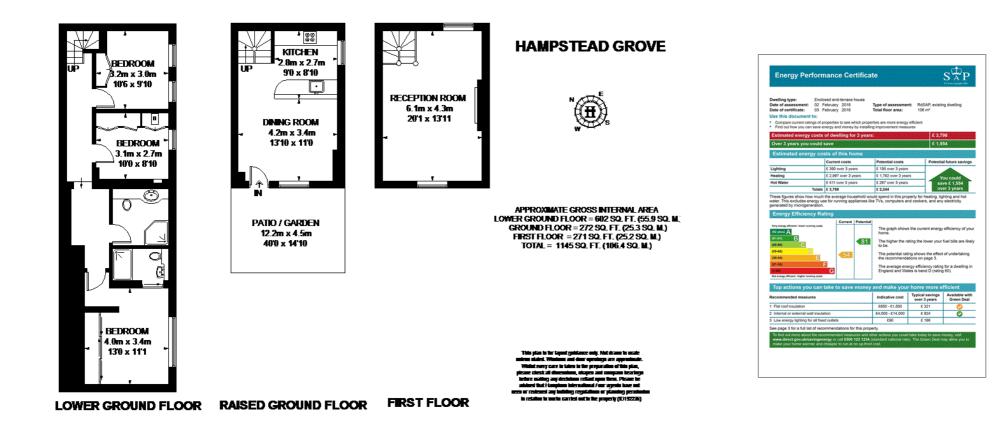

### Description

A beautifully presented three bedroom cottage to let. Set in the middle of Hampstead Village and within moments of Hampstead tube and both the local amenities of Heath Street and the open spaces of Hampstead Heath. Comprising an open plan kitchen, dining room and reception, a further separate reception, three bedrooms and two ensuite shower rooms. The property offers a number of period features and is finished with a mix of wood floors and neutral carpets throughout. Offered fully furnished and available now.