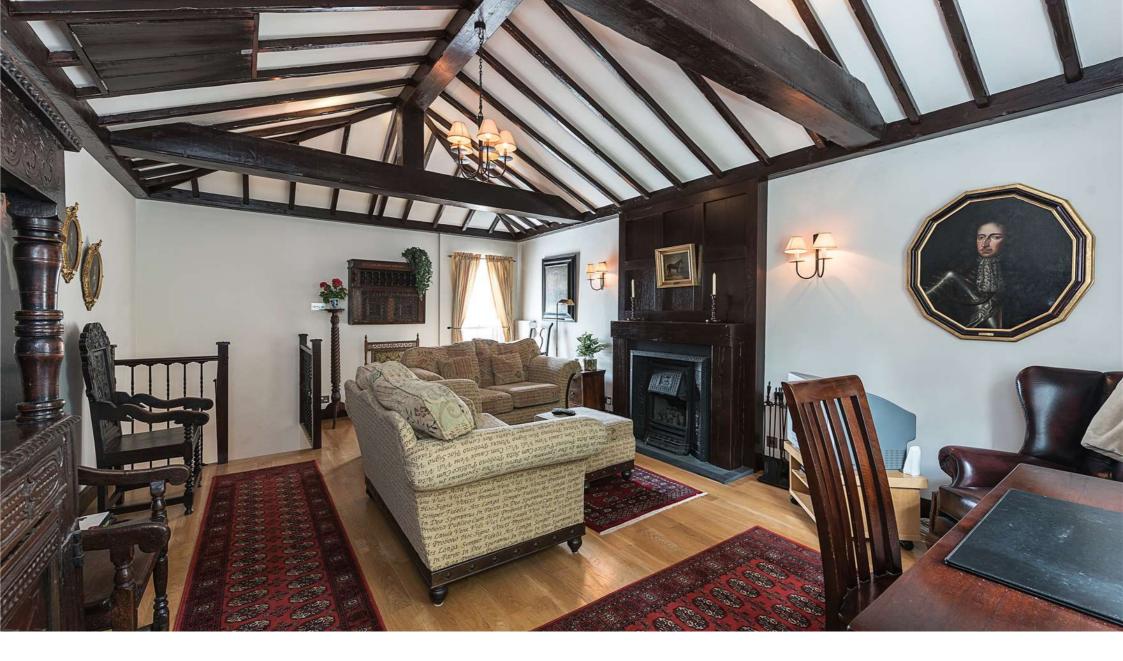

### Description

A beautifully presented three bedroom cottage to let. Set in the middle of Hampstead Village and within moments of Hampstead tube and both the local amenities of Heath Street and the open spaces of Hampstead Heath. Comprising an open plan kitchen, dining room and reception, a further separate reception, three bedrooms and two ensuite shower rooms. The property offers a number of period features and is finished with a mix of wood floors and neutral carpets throughout. Offered fully furnished and available now.