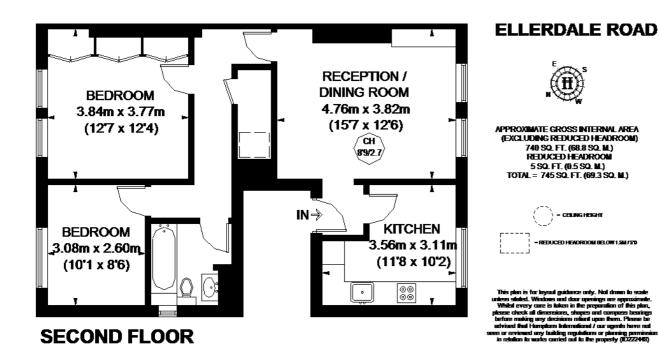

### Description

A beautifully presented two double bedroom first floor apartment to let. Situated in a period conversion the heart of Hampstead Village and offering close proximity to Hampstead underground station and the local shops and restaurants of Hampstead High Street. Accommodation comprises a bright reception room, modern fully fitted kitchen, two double bedrooms with fitted wardrobes and a fully tiled family bathroom. Finished with neutral décor, high ceilings and a mix of neutral carpets and tiled floors. Offered furnished and available now.